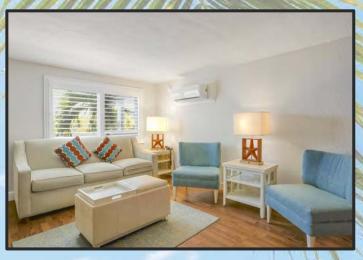

### Suite 109

Cozy and intimate accommodations, our studio suite is perfect for a budget minded couple. The studio is approximately 300 sq. ft. and features a fully equipped kitchen with granite counter tops and full-size appliances and a queen size wall bed with sofa in the living area. (Suite shown is the actual accommodation.)

### **Studio Amenities:**

Fully equipped kitchen w/breakfast bar 46" Flat screen color cable television Telephone, Hair dryer, Iron/Ironing board Queen size wall bed in the living area with sofa Bathroom with tub and shower