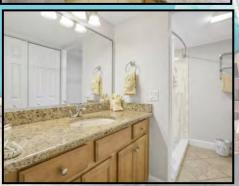

### Suite 109

Cozy and intimate accommodations, our studio suite is perfect for a budget minded couple. The studio is approximately 300 sq. ft. and features a fully equipped kitchen with granite counter tops and full-size appliances and a queen size wall bed with sofa in the living area. (Suite shown is the actual accommodation.)

### **Studio Amenities:**

Fully equipped kitchen w/breakfast bar 46" Flat screen color cable television Telephone, Hair dryer, Iron/Ironing board Queen size wall bed in the living area with sofa Bathroom with tub and shower