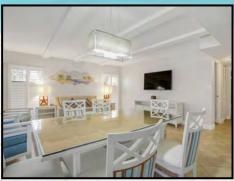

### Suite 109

Cozy and intimate accommodations, our studio suite is perfect for a budget minded couple. The studio is approximately 300 sq. ft. and features a fully equipped kitchen with granite counter tops and full-size appliances and a queen size wall bed with sofa in the living area. (Suite shown is the actual accommodation.)

### **Studio Amenities:**

Fully equipped kitchen w/breakfast bar 46" Flat screen color cable television Telephone, Hair dryer, Iron/Ironing board Queen size wall bed in the living area with sofa Bathroom with tub and shower