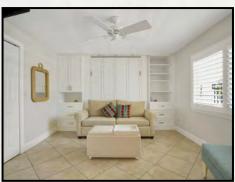

### Suite 109

Cozy and intimate accommodations, our studio suite is perfect for a budget minded couple. The studio is approximately 300 sq. ft. and features a fully equipped kitchen with granite counter tops and full-size appliances and a queen size wall bed with sofa in the living area. (Suite shown is the actual accommodation.)

### **Studio Amenities:**

Fully equipped kitchen w/breakfast bar 46" Flat screen color cable television Telephone, Hair dryer, Iron/Ironing board Queen size wall bed in the living area with sofa Bathroom with tub and shower