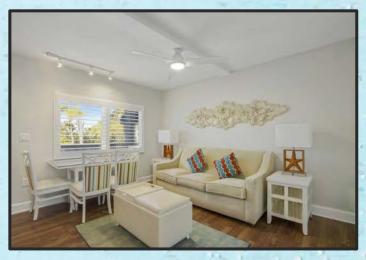

### **Suite 112 and 213**

Spacious accommodations for two couples or families with two or more children. This suite is approximately 950 sq. ft. and features a fully equipped kitchen with granite counter tops and full-size appliances, living room dining area, master bedroom with a king size bed, a second bedroom with two twin beds and two full baths off each bedroom. (Shown is actual accommodations for unit 112.)

### **Two Bedroom Two Bath Amenities:**

Fully equipped kitchen w/breakfast bar
Three flat screen color cable televisions
(55" in living room and a 43" in each bedroom)
Two telephones (living room & master bedroom)
Hair dryer, Iron/Ironing board
King size bed in master bedroom
Twin size beds in guest bedroom
Queen size wall bed provided in living area
Queen size sofa bed provided in living area
Two full bathrooms with tub and shower