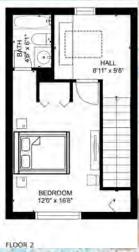

### Suites 116, 117, 118, 119, 120 and 121

Ideal for couples that require more privacy in a two-story suite. The townhouses are approximately 700 sq. ft. and feature a separate bedroom and den upstairs with a king size bed in the bedroom with a full tub shower bath and a full-size sofa bed in the den. Down-stairs features a fully equipped kitchen with granite counter tops and full-size appliances, living room with a queen size sofa bed and a shower bathroom. (Shown is actual accommodations for unit 118)