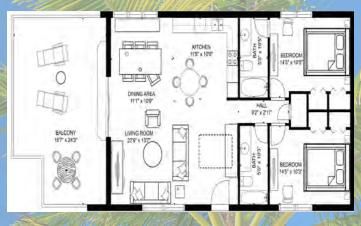

### **Suite 112 and 213**

Spacious accommodations for two couples or families with two or more children. This suite is approximately 950 sq. ft. and features a fully equipped kitchen with granite counter tops and full-size appliances, living room dining area, master bedroom with a king size bed, a second bedroom with two twin beds and two full baths off each bedroom. (Shown is actual accommodations for unit 112.)

### **Two Bedroom Two Bath Amenities:**

Fully equipped kitchen w/breakfast bar
Three flat screen color cable televisions
(55" in living room and a 43" in each bedroom)
Two telephones (living room & master bedroom)
Hair dryer, Iron/Ironing board
King size bed in master bedroom
Twin size beds in guest bedroom
Queen size wall bed provided in living area
Queen size sofa bed provided in living area
Two full bathrooms with tub and shower