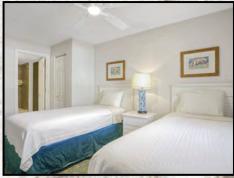

### Suites 113, 114 and 214

Cozy and intimate accommodations, our mid-size studio suite is perfect for budget minded couples. The studios are approximately 310 sq. ft. and features a queen size wall bed with a sofa and a single size wall bed in the living area. A fully equipped kitchen with granite counter tops and full-size appliances.

(Units 113 and 114 are similar but with tile flooring and cherry paneling on wall bed units)