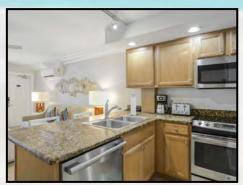

### Suite 109

Cozy and intimate accommodations, our studio suite is perfect for a budget minded couple. The studio is approximately 300 sq. ft. and features a fully equipped kitchen with granite counter tops and full-size appliances and a queen size wall bed with sofa in the living area. (Suite shown is the actual accommodation.)

### **Studio Amenities:**

Fully equipped kitchen w/breakfast bar 46" Flat screen color cable television Telephone, Hair dryer, Iron/Ironing board Queen size wall bed in the living area with sofa Bathroom with tub and shower