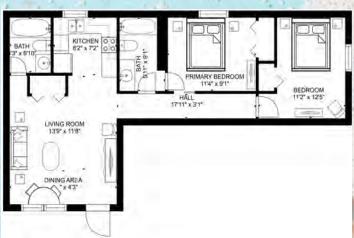

### **Suite 112 and 213**

Spacious accommodations for two couples or families with two or more children. This suite is approximately 950 sq. ft. and features a fully equipped kitchen with granite counter tops and full-size appliances, living room dining area, master bedroom with a king size bed, a second bedroom with two twin beds and two full baths off each bedroom. (Shown is actual accommodations for unit 112.)

### **Two Bedroom Two Bath Amenities:**

Fully equipped kitchen w/breakfast bar
Three flat screen color cable televisions
(55" in living room and a 43" in each bedroom)
Two telephones (living room & master bedroom)
Hair dryer, Iron/Ironing board
King size bed in master bedroom
Twin size beds in guest bedroom
Queen size wall bed provided in living area
Queen size sofa bed provided in living area
Two full bathrooms with tub and shower