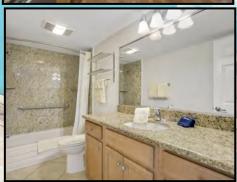

### Suite 109

Cozy and intimate accommodations, our studio suite is perfect for a budget minded couple. The studio is approximately 300 sq. ft. and features a fully equipped kitchen with granite counter tops and full-size appliances and a queen size wall bed with sofa in the living area. (Suite shown is the actual accommodation.)

### **Studio Amenities:**

Fully equipped kitchen w/breakfast bar 46" Flat screen color cable television Telephone, Hair dryer, Iron/Ironing board Queen size wall bed in the living area with sofa Bathroom with tub and shower