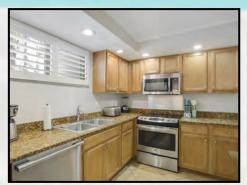

### Suite 109

Cozy and intimate accommodations, our studio suite is perfect for a budget minded couple. The studio is approximately 300 sq. ft. and features a fully equipped kitchen with granite counter tops and full-size appliances and a queen size wall bed with sofa in the living area. (Suite shown is the actual accommodation.)

### **Studio Amenities:**

Fully equipped kitchen w/breakfast bar 46" Flat screen color cable television Telephone, Hair dryer, Iron/Ironing board Queen size wall bed in the living area with sofa Bathroom with tub and shower