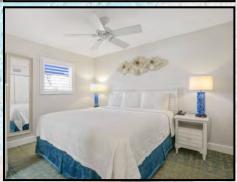

### Suites 104, 105, 106, 204, 205 and 206

Ideal for couples wanting extra space or those traveling with small children. This one bedroom one bath suites are approximately 500 sq. ft. and features a fully equipped kitchen with granite counter tops and full size appliances, a living room dining area and a separate king size bedroom and one full bathroom. A queen size sofa bed is provided in the living area.

### **One Bedroom One Bath Amenities:**

Fully equipped kitchen
Two flat screen color cable televisions
(46" in living room and a 43" in bedroom)
Two telephones (living room & bedroom)
Hair dryer, Iron/Ironing board
King size bed in bedroom
Queen size sofa bed provided in the living area
Bathroom with tub and shower