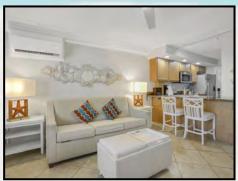

### **Suite 207**

Ideal for couples wanting extra space and privacy or those traveling with small children. This one bedroom one bath suite is approximately 575 sq. ft. and features a fully equipped kitchen with granite counter tops and full-size appliances, a separate living room, dining area and a king size bedroom and one full bathroom. A fold out queen-size sofa bed and a queen size wall bed is provided in the living area. (Suite shown is the actual accommodation.)

### **One Bedroom One Bath Amenities:**

Fully equipped kitchen
Two flat screen color cable televisions
(50" in living room and a 43" in bedroom)
Two telephones (living room & bedroom)
Hair dryer, Iron/Ironing board
King size bed in bedroom
Queen size wall bed in the living area
Queen size sofa bed provided in the living area
Bathroom with tub and shower