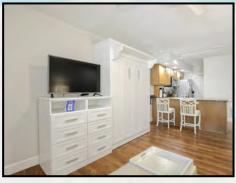

### **Suite 107**

Ideal for couples wanting extra space and privacy or those traveling with small children. This one bedroom one bath suite is ap-proximately 575 sq. ft. and features a fully equipped kitchen with granite counter tops and full-size appliances, a separate living room, dining area and a king size bedroom and one full bathroom. A fold out queen-size sofa bed and a queen size wall bed is provided in the living area.

(Suite shown is the actual accommodation.)

### One Bedroom One Bath Amenities:

Fully equipped kitchen
Two flat screen color cable televisions
(50" in living room and a 43" in bedroom)
Two telephones (living room & bedroom)
Hair dryer, Iron/Ironing board
King size bed in bedroom
Queen size wall bed in the living area
Queen size sofa bed provided in the living area
Bathroom with shower only