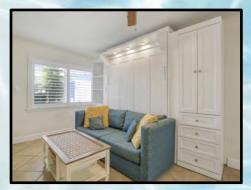

### Suite 109

Cozy and intimate accommodations, our studio suite is perfect for a budget minded couple. The studio is approximately 300 sq. ft. and features a fully equipped kitchen with granite counter tops and full-size appliances and a queen size wall bed with sofa in the living area. (Suite shown is the actual accommodation.)

### **Studio Amenities:**

Fully equipped kitchen w/breakfast bar 46" Flat screen color cable television Telephone, Hair dryer, Iron/Ironing board Queen size wall bed in the living area with sofa Bathroom with tub and shower