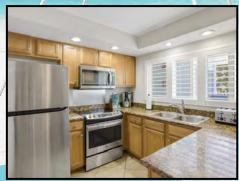

### Suite 109

Cozy and intimate accommodations, our studio suite is perfect for a budget minded couple. The studio is approximately 300 sq. ft. and features a fully equipped kitchen with granite counter tops and full-size appliances and a queen size wall bed with sofa in the living area. (Suite shown is the actual accommodation.)

### **Studio Amenities:**

Fully equipped kitchen w/breakfast bar 46" Flat screen color cable television Telephone, Hair dryer, Iron/Ironing board Queen size wall bed in the living area with sofa Bathroom with tub and shower