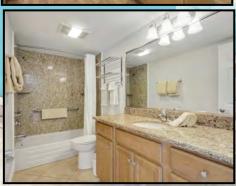

### Suite 109

Cozy and intimate accommodations, our studio suite is perfect for a budget minded couple. The studio is approximately 300 sq. ft. and features a fully equipped kitchen with granite counter tops and full-size appliances and a queen size wall bed with sofa in the living area. (Suite shown is the actual accommodation.)

### **Studio Amenities:**

Fully equipped kitchen w/breakfast bar 46" Flat screen color cable television Telephone, Hair dryer, Iron/Ironing board Queen size wall bed in the living area with sofa Bathroom with tub and shower