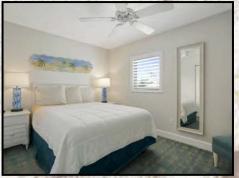

### Suite 215

Spacious accommodations for two couples or families with children. This suite is approximately 700 sq. ft. and features a fully equipped kitchen with granite counter tops and full-size appliances, living room dining area, master bedroom with a queen size bed, a second bed-room with a queen size bed and two full baths. (Suite shown is the actual accommodation.)

### **Two Bedroom Two Bath Amenities:**

Fully equipped kitchen w/breakfast bar
Three flat screen color cable televisions
(46" in living room and a 43" in each bedroom)
Two telephones (living room & master bedroom)
Hair dryer, Iron/Ironing board
Queen size bed in master bedroom
Queen size bed in guest bedroom
Queen size sofa bed provided in living area
Two full bathrooms with tub and shower