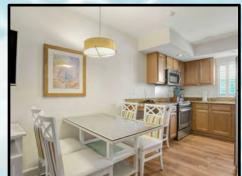

### **Suites 103 and 203**

The one bedroom one bath suites are approximately 525 sq. ft. and features a fully equipped kitchen with granite counter tops and full-size appliances, a living room with a dining table and a bedroom with a king size bed and one bathroom. A queen size sofa is bed provided in the living area.

### **One Bedroom One Bath Amenities:**

Fully equipped kitchen
Two flat screen color cable televisions
(46" in living room and a 43" in bedroom)
Two telephones (living room & bedroom)
Hair dryer, Iron/Ironing board
King size bed in bedroom
Queen size sofa bed provided in the living area
Bathroom with tub and shower

## Sleeps Private 4 and Maximum 4 persons

A Beach Resort on Siesta Key

(Shown is actual accommodation for unit 105.)