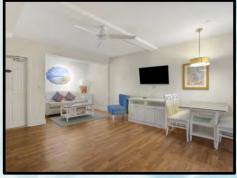

### Suite 109

Cozy and intimate accommodations, our studio suite is perfect for a budget minded couple. The studio is approximately 300 sq. ft. and features a fully equipped kitchen with granite counter tops and full-size appliances and a queen size wall bed with sofa in the living area. (Suite shown is the actual accommodation.)

### **Studio Amenities:**

Fully equipped kitchen w/breakfast bar 46" Flat screen color cable television Telephone, Hair dryer, Iron/Ironing board Queen size wall bed in the living area with sofa Bathroom with tub and shower