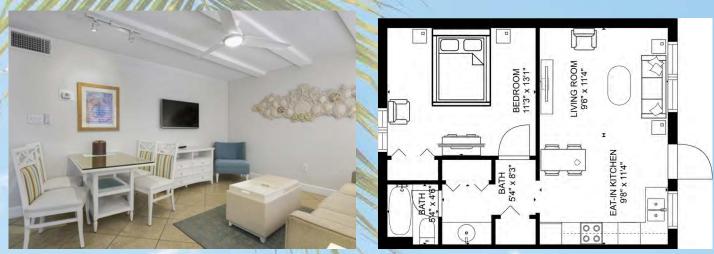

# EAT-IN KITCHEN ST. X 125° OOO 118° X 125° OO

### **ONE BEDROOM ONE BATH SUITE NORTH:**

### **Suites 102 and 202**

This one bedroom one bath suites is approximately 475 sq. ft. and features a fully equipped kitchen with granite counter tops and full size appliances, a living room dining area and a separate king size bedroom and one full bathroom. A queen size sofa is bed provided in the living area.

### **One Bedroom One Bath Amenities:**

Fully equipped kitchen
Two flat screen color cable televisions
(46" in living room and a 43" in bedroom)
Two telephones (living room & bedroom)
Hair dryer, Iron/Ironing board
King size bed in bedroom
Queen size sofa bed provided in the living area
Bathroom with tub and shower