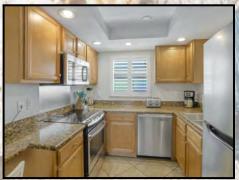

### **Suite 112 and 213**

Spacious accommodations for two couples or families with two or more children. This suite is approximately 950 sq. ft. and features a fully equipped kitchen with granite counter tops and full-size appliances, living room dining area, master bedroom with a king size bed, a second bedroom with two twin beds and two full baths off each bedroom. (Shown is actual accommodations for unit 112.)

### **Two Bedroom Two Bath Amenities:**

Fully equipped kitchen w/breakfast bar
Three flat screen color cable televisions
(55" in living room and a 43" in each bedroom)
Two telephones (living room & master bedroom)
Hair dryer, Iron/Ironing board
King size bed in master bedroom
Twin size beds in guest bedroom
Queen size wall bed provided in living area
Queen size sofa bed provided in living area
Two full bathrooms with tub and shower