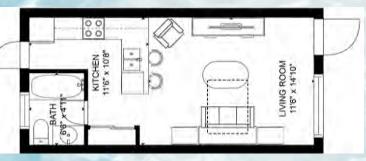

### Suite 109

Cozy and intimate accommodations, our studio suite is perfect for a budget minded couple. The studio is approximately 300 sq. ft. and features a fully equipped kitchen with granite counter tops and full-size appliances and a queen size wall bed with sofa in the living area. (Suite shown is the actual accommodation.)

### **Studio Amenities:**

Fully equipped kitchen w/breakfast bar 46" Flat screen color cable television Telephone, Hair dryer, Iron/Ironing board Queen size wall bed in the living area with sofa Bathroom with tub and shower