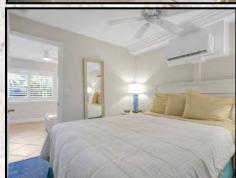

### Suite 109

Cozy and intimate accommodations, our studio suite is perfect for a budget minded couple. The studio is approximately 300 sq. ft. and features a fully equipped kitchen with granite counter tops and full-size appliances and a queen size wall bed with sofa in the living area. (Suite shown is the actual accommodation.)

### **Studio Amenities:**

Fully equipped kitchen w/breakfast bar 46" Flat screen color cable television Telephone, Hair dryer, Iron/Ironing board Queen size wall bed in the living area with sofa Bathroom with tub and shower