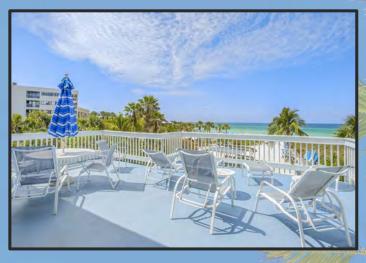

### **Suite 212**

Pool and beach view from private deck off the living area. Ideal for couples wanting extra space or those traveling with small children. This one bedroom one bath suite is approximately 500 sq. ft. and features a fully equipped kitchen with granite counter tops and full size appliances, a living room with a queen size sofa bed, a king size bedroom and one full bathroom. (Suite shown is the actual accommodation.)

### **Suite 210**

Pool and beach view from living area. Ideal for couples wanting extra space or those traveling with small children. The one bedroom one bath suites are approximately 500 sq. ft. and features a fully equipped kitchen with granite counter tops and full-size appliances, a living room with a queen size sofa bed and a full-size wall bed, a separate king size bedroom and one full bathroom. (Suite shown is the actual accommodation.)

### Suite 211

Pool and beach view from living area. Ideal for couples wanting extra space or those traveling with small children. The one bedroom one bath suites are approximately 500 sq. ft. and features a fully equipped kitchen with granite counter tops and full-size appliances, a living room with a queen size sofa bed and a full-size wall bed, a separate king size bedroom and one full bathroom. (Suite shown is the actual accommodation.)