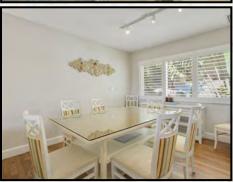

### **Suites 102 and 202**

This one bedroom one bath suites is approximately 475 sq. ft. and features a fully equipped kitchen with granite counter tops and full size appliances, a living room dining area and a separate king size bedroom and one full bathroom. A queen size sofa is bed provided in the living area.

### **One Bedroom One Bath Amenities:**

Fully equipped kitchen
Two flat screen color cable televisions
(46" in living room and a 43" in bedroom)
Two telephones (living room & bedroom)
Hair dryer, Iron/Ironing board
King size bed in bedroom
Queen size sofa bed provided in the living area
Bathroom with tub and shower