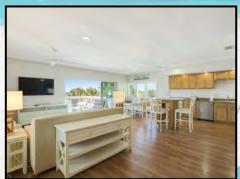

### **Suite 112 and 213**

Spacious accommodations for two couples or families with two or more children. This suite is approximately 950 sq. ft. and features a fully equipped kitchen with granite counter tops and full-size appliances, living room dining area, master bedroom with a king size bed, a second bedroom with two twin beds and two full baths off each bedroom. (Shown is actual accommodations for unit 112.)

### **Two Bedroom Two Bath Amenities:**

Fully equipped kitchen w/breakfast bar
Three flat screen color cable televisions
(55" in living room and a 43" in each bedroom)
Two telephones (living room & master bedroom)
Hair dryer, Iron/Ironing board
King size bed in master bedroom
Twin size beds in guest bedroom
Queen size wall bed provided in living area
Queen size sofa bed provided in living area
Two full bathrooms with tub and shower