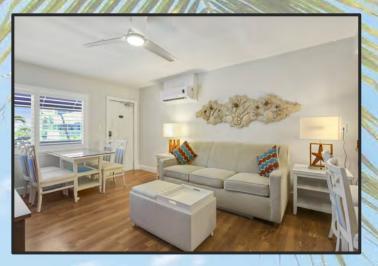

### Suite 109

Cozy and intimate accommodations, our studio suite is perfect for a budget minded couple. The studio is approximately 300 sq. ft. and features a fully equipped kitchen with granite counter tops and full-size appliances and a queen size wall bed with sofa in the living area. (Suite shown is the actual accommodation.)

### **Studio Amenities:**

Fully equipped kitchen w/breakfast bar 46" Flat screen color cable television Telephone, Hair dryer, Iron/Ironing board Queen size wall bed in the living area with sofa Bathroom with tub and shower