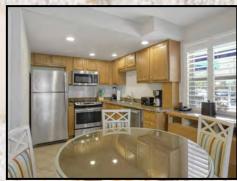

### Suite 109

Cozy and intimate accommodations, our studio suite is perfect for a budget minded couple. The studio is approximately 300 sq. ft. and features a fully equipped kitchen with granite counter tops and full-size appliances and a queen size wall bed with sofa in the living area. (Suite shown is the actual accommodation.)

### **Studio Amenities:**

Fully equipped kitchen w/breakfast bar 46" Flat screen color cable television Telephone, Hair dryer, Iron/Ironing board Queen size wall bed in the living area with sofa Bathroom with tub and shower