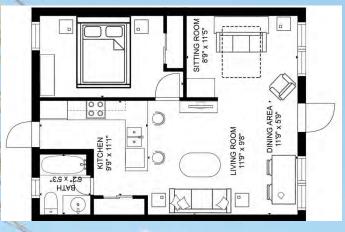

### Suite 109

Cozy and intimate accommodations, our studio suite is perfect for a budget minded couple. The studio is approximately 300 sq. ft. and features a fully equipped kitchen with granite counter tops and full-size appliances and a queen size wall bed with sofa in the living area. (Suite shown is the actual accommodation.)

### **Studio Amenities:**

Fully equipped kitchen w/breakfast bar 46" Flat screen color cable television Telephone, Hair dryer, Iron/Ironing board Queen size wall bed in the living area with sofa Bathroom with tub and shower