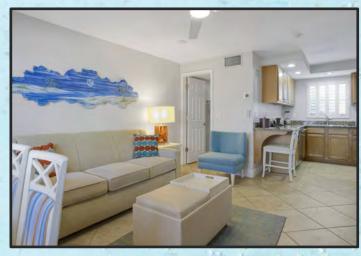

### Suites 116, 117, 118, 119, 120 and 121

Ideal for couples that require more privacy in a two-story suite. The townhouses are approximately 700 sq. ft. and feature a separate bedroom and den upstairs with a king size bed in the bedroom with a full tub shower bath and a full-size sofa bed in the den. Down-stairs features a fully equipped kitchen with granite counter tops and full-size appliances, living room with a queen size sofa bed and a shower bathroom. (Shown is actual accommodations for unit 118)