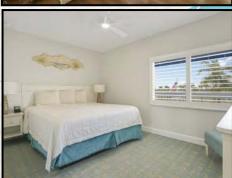

### **Suites 103 and 203**

The one bedroom one bath suites are approximately 525 sq. ft. and features a fully equipped kitchen with granite counter tops and full-size appliances, a living room with a dining table and a bedroom with a king size bed and one bathroom. A queen size sofa is bed provided in the living area.

### **One Bedroom One Bath Amenities:**

Fully equipped kitchen
Two flat screen color cable televisions
(46" in living room and a 43" in bedroom)
Two telephones (living room & bedroom)
Hair dryer, Iron/Ironing board
King size bed in bedroom
Queen size sofa bed provided in the living area
Bathroom with tub and shower

## Sleeps Private 4 and Maximum 4 persons

A Beach Resort on Siesta Key

(Shown is actual accommodation for unit 105.)