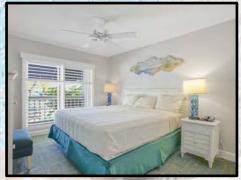

### Suite 109

Cozy and intimate accommodations, our studio suite is perfect for a budget minded couple. The studio is approximately 300 sq. ft. and features a fully equipped kitchen with granite counter tops and full-size appliances and a queen size wall bed with sofa in the living area. (Suite shown is the actual accommodation.)

### **Studio Amenities:**

Fully equipped kitchen w/breakfast bar 46" Flat screen color cable television Telephone, Hair dryer, Iron/Ironing board Queen size wall bed in the living area with sofa Bathroom with tub and shower