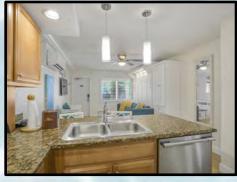

### Suites 113, 114 and 214

Cozy and intimate accommodations, our mid-size studio suite is perfect for budget minded couples. The studios are approximately 310 sq. ft. and features a queen size wall bed with a sofa and a single size wall bed in the living area. A fully equipped kitchen with granite counter tops and full-size appliances.

(Units 113 and 114 are similar but with tile flooring and cherry paneling on wall bed units)

### **Studio Amenities:**

Fully equipped kitchen w/breakfast bar 46" Flat screen color cable television Telephone, Hair dryer, Iron/Ironing board Queen size wall bed in the living area with sofa Single lateral wall bed provided in the living area Bathroom with tub and shower