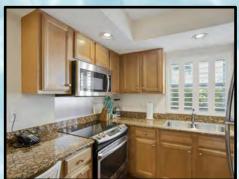

### Suite 109

Cozy and intimate accommodations, our studio suite is perfect for a budget minded couple. The studio is approximately 300 sq. ft. and features a fully equipped kitchen with granite counter tops and full-size appliances and a queen size wall bed with sofa in the living area. (Suite shown is the actual accommodation.)

### **Studio Amenities:**

Fully equipped kitchen w/breakfast bar 46" Flat screen color cable television Telephone, Hair dryer, Iron/Ironing board Queen size wall bed in the living area with sofa Bathroom with tub and shower