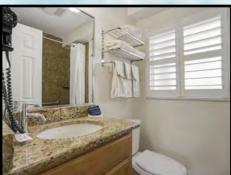

### **Suites 102 and 202**

This one bedroom one bath suites is approximately 475 sq. ft. and features a fully equipped kitchen with granite counter tops and full size appliances, a living room dining area and a separate king size bedroom and one full bathroom. A queen size sofa is bed provided in the living area.

### **One Bedroom One Bath Amenities:**

Fully equipped kitchen
Two flat screen color cable televisions
(46" in living room and a 43" in bedroom)
Two telephones (living room & bedroom)
Hair dryer, Iron/Ironing board
King size bed in bedroom
Queen size sofa bed provided in the living area
Bathroom with tub and shower