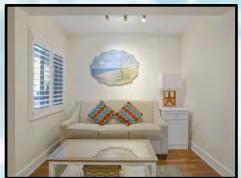

### **Suites 102 and 202**

This one bedroom one bath suites is approximately 475 sq. ft. and features a fully equipped kitchen with granite counter tops and full size appliances, a living room dining area and a separate king size bedroom and one full bathroom. A queen size sofa is bed provided in the living area.

### **One Bedroom One Bath Amenities:**

Fully equipped kitchen
Two flat screen color cable televisions
(46" in living room and a 43" in bedroom)
Two telephones (living room & bedroom)
Hair dryer, Iron/Ironing board
King size bed in bedroom
Queen size sofa bed provided in the living area
Bathroom with tub and shower

### Sleeps Private 2 and Maximum 4 persons

A Beach Resort on Siesta Key

(Shown is actual accommodation for unit 103.)