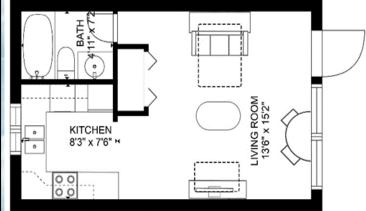

### Suite 109

Cozy and intimate accommodations, our studio suite is perfect for a budget minded couple. The studio is approximately 300 sq. ft. and features a fully equipped kitchen with granite counter tops and full-size appliances and a queen size wall bed with sofa in the living area. (Suite shown is the actual accommodation.)

### **Studio Amenities:**

Fully equipped kitchen w/breakfast bar 46" Flat screen color cable television Telephone, Hair dryer, Iron/Ironing board Queen size wall bed in the living area with sofa Bathroom with tub and shower