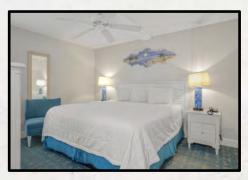

### **Suites 102 and 202**

This one bedroom one bath suites is approximately 475 sq. ft. and features a fully equipped kitchen with granite counter tops and full size appliances, a living room dining area and a separate king size bedroom and one full bathroom. A queen size sofa is bed provided in the living area.

### **One Bedroom One Bath Amenities:**

Fully equipped kitchen
Two flat screen color cable televisions
(46" in living room and a 43" in bedroom)
Two telephones (living room & bedroom)
Hair dryer, Iron/Ironing board
King size bed in bedroom
Queen size sofa bed provided in the living area
Bathroom with tub and shower