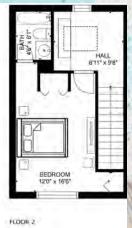

### Suites 116, 117, 118, 119, 120 and 121

Ideal for couples that require more privacy in a two-story suite. The townhouses are approximately 700 sq. ft. and feature a separate bedroom and den upstairs with a king size bed in the bedroom with a full tub shower bath and a full-size sofa bed in the den. Down-stairs features a fully equipped kitchen with granite counter tops and full-size appliances, living room with a queen size sofa bed and a shower bathroom. (Shown is actual accommodations for unit 118)

### **One Bedroom Two Bath with Den Townhouse Amenities:**

Fully equipped kitchen w/breakfast bar
Two flat screen color cable televisions
(46" in living room downstairs and a 43" in bedroom)
Two telephones (living room & bedroom)
Hair dryer, Iron/Ironing board
King size bed in master bedroom
Full-size sofa bed provided in the upstairs den area
Queen size sofa bed in living room area
Master bathroom with tub and shower upstairs
Guest bathroom with shower only downstairs