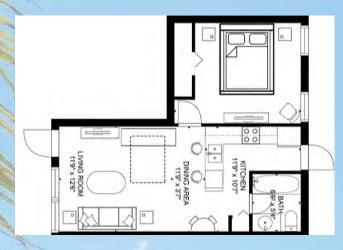

### **Suite 107**

Ideal for couples wanting extra space and privacy or those traveling with small children. This one bedroom one bath suite is ap-proximately 575 sq. ft. and features a fully equipped kitchen with granite counter tops and full-size appliances, a separate living room, dining area and a king size bedroom and one full bathroom. A fold out queen-size sofa bed and a queen size wall bed is provided in the living area.

(Suite shown is the actual accommodation.)

### One Bedroom One Bath Amenities:

Fully equipped kitchen
Two flat screen color cable televisions
(50" in living room and a 43" in bedroom)
Two telephones (living room & bedroom)
Hair dryer, Iron/Ironing board
King size bed in bedroom
Queen size wall bed in the living area
Queen size sofa bed provided in the living area
Bathroom with shower only