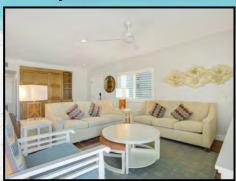

### Suite 109

Cozy and intimate accommodations, our studio suite is perfect for a budget minded couple. The studio is approximately 300 sq. ft. and features a fully equipped kitchen with granite counter tops and full-size appliances and a queen size wall bed with sofa in the living area. (Suite shown is the actual accommodation.)

### **Studio Amenities:**

Fully equipped kitchen w/breakfast bar 46" Flat screen color cable television Telephone, Hair dryer, Iron/Ironing board Queen size wall bed in the living area with sofa Bathroom with tub and shower