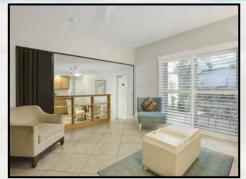

### **STUDIO SUITE MAIN BUIDING:**

### Suite 109

Cozy and intimate accommodations, our studio suite is perfect for a budget minded couple. The studio is approximately 300 sq. ft. and features a fully equipped kitchen with granite counter tops and full-size appliances and a queen size wall bed with sofa in the living area. (Suite shown is the actual accommodation.)

### **Studio Amenities:**

Fully equipped kitchen w/breakfast bar 46" Flat screen color cable television Telephone, Hair dryer, Iron/Ironing board Queen size wall bed in the living area with sofa Bathroom with tub and shower