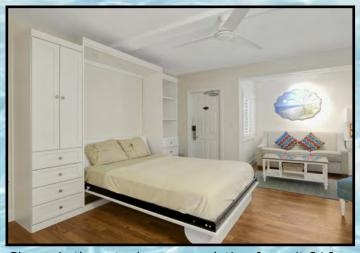

### Suite 109

Cozy and intimate accommodations, our studio suite is perfect for a budget minded couple. The studio is approximately 300 sq. ft. and features a fully equipped kitchen with granite counter tops and full-size appliances and a queen size wall bed with sofa in the living area. (Suite shown is the actual accommodation.)

### **Studio Amenities:**

Fully equipped kitchen w/breakfast bar 46" Flat screen color cable television Telephone, Hair dryer, Iron/Ironing board Queen size wall bed in the living area with sofa Bathroom with tub and shower