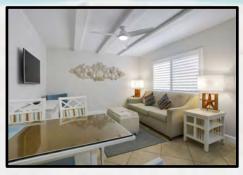

### **ONE BEDROOM ONE BATH SUITE NORTH:**

### **Suites 102 and 202**

This one bedroom one bath suites is approximately 475 sq. ft. and features a fully equipped kitchen with granite counter tops and full size appliances, a living room dining area and a separate king size bedroom and one full bathroom. A queen size sofa is bed provided in the living area.

### **One Bedroom One Bath Amenities:**

Fully equipped kitchen
Two flat screen color cable televisions
(46" in living room and a 43" in bedroom)
Two telephones (living room & bedroom)
Hair dryer, Iron/Ironing board
King size bed in bedroom
Queen size sofa bed provided in the living area
Bathroom with tub and shower