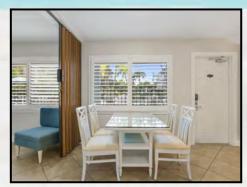

### **Suite 207**

Ideal for couples wanting extra space and privacy or those traveling with small children. This one bedroom one bath suite is approximately 575 sq. ft. and features a fully equipped kitchen with granite counter tops and full-size appliances, a separate living room, dining area and a king size bedroom and one full bathroom. A fold out queen-size sofa bed and a queen size wall bed is provided in the living area. (Suite shown is the actual accommodation.)

### **One Bedroom One Bath Amenities:**

Fully equipped kitchen
Two flat screen color cable televisions
(50" in living room and a 43" in bedroom)
Two telephones (living room & bedroom)
Hair dryer, Iron/Ironing board
King size bed in bedroom
Queen size wall bed in the living area
Queen size sofa bed provided in the living area
Bathroom with tub and shower