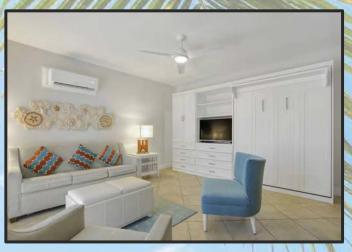

### Suite 109

Cozy and intimate accommodations, our studio suite is perfect for a budget minded couple. The studio is approximately 300 sq. ft. and features a fully equipped kitchen with granite counter tops and full-size appliances and a queen size wall bed with sofa in the living area. (Suite shown is the actual accommodation.)

### **Studio Amenities:**

Fully equipped kitchen w/breakfast bar 46" Flat screen color cable television Telephone, Hair dryer, Iron/Ironing board Queen size wall bed in the living area with sofa Bathroom with tub and shower