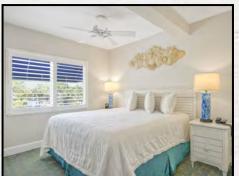

### Suite 109

Cozy and intimate accommodations, our studio suite is perfect for a budget minded couple. The studio is approximately 300 sq. ft. and features a fully equipped kitchen with granite counter tops and full-size appliances and a queen size wall bed with sofa in the living area. (Suite shown is the actual accommodation.)

### **Studio Amenities:**

Fully equipped kitchen w/breakfast bar 46" Flat screen color cable television Telephone, Hair dryer, Iron/Ironing board Queen size wall bed in the living area with sofa Bathroom with tub and shower