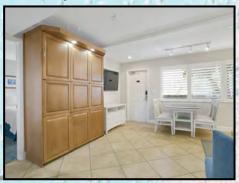

### Suite 109

Cozy and intimate accommodations, our studio suite is perfect for a budget minded couple. The studio is approximately 300 sq. ft. and features a fully equipped kitchen with granite counter tops and full-size appliances and a queen size wall bed with sofa in the living area. (Suite shown is the actual accommodation.)

### **Studio Amenities:**

Fully equipped kitchen w/breakfast bar 46" Flat screen color cable television Telephone, Hair dryer, Iron/Ironing board Queen size wall bed in the living area with sofa Bathroom with tub and shower