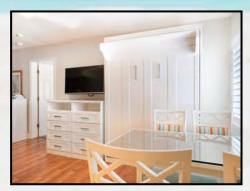

### Suite 109

Cozy and intimate accommodations, our studio suite is perfect for a budget minded couple. The studio is approximately 300 sq. ft. and features a fully equipped kitchen with granite counter tops and full-size appliances and a queen size wall bed with sofa in the living area. (Suite shown is the actual accommodation.)

### **Studio Amenities:**

Fully equipped kitchen w/breakfast bar 46" Flat screen color cable television Telephone, Hair dryer, Iron/Ironing board Queen size wall bed in the living area with sofa Bathroom with tub and shower