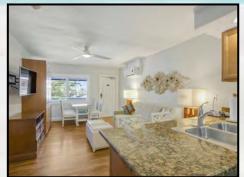

### Suite 109

Cozy and intimate accommodations, our studio suite is perfect for a budget minded couple. The studio is approximately 300 sq. ft. and features a fully equipped kitchen with granite counter tops and full-size appliances and a queen size wall bed with sofa in the living area. (Suite shown is the actual accommodation.)

### **Studio Amenities:**

Fully equipped kitchen w/breakfast bar 46" Flat screen color cable television Telephone, Hair dryer, Iron/Ironing board Queen size wall bed in the living area with sofa Bathroom with tub and shower