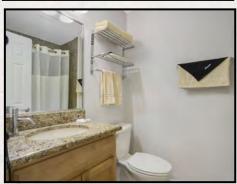

### Suite 109

Cozy and intimate accommodations, our studio suite is perfect for a budget minded couple. The studio is approximately 300 sq. ft. and features a fully equipped kitchen with granite counter tops and full-size appliances and a queen size wall bed with sofa in the living area. (Suite shown is the actual accommodation.)

### **Studio Amenities:**

Fully equipped kitchen w/breakfast bar 46" Flat screen color cable television Telephone, Hair dryer, Iron/Ironing board Queen size wall bed in the living area with sofa Bathroom with tub and shower