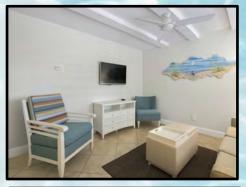

### Suite 109

Cozy and intimate accommodations, our studio suite is perfect for a budget minded couple. The studio is approximately 300 sq. ft. and features a fully equipped kitchen with granite counter tops and full-size appliances and a queen size wall bed with sofa in the living area. (Suite shown is the actual accommodation.)

### **Studio Amenities:**

Fully equipped kitchen w/breakfast bar 46" Flat screen color cable television Telephone, Hair dryer, Iron/Ironing board Queen size wall bed in the living area with sofa Bathroom with tub and shower