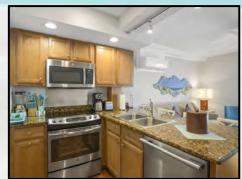

### Suite 109

Cozy and intimate accommodations, our studio suite is perfect for a budget minded couple. The studio is approximately 300 sq. ft. and features a fully equipped kitchen with granite counter tops and full-size appliances and a queen size wall bed with sofa in the living area. (Suite shown is the actual accommodation.)

### **Studio Amenities:**

Fully equipped kitchen w/breakfast bar 46" Flat screen color cable television Telephone, Hair dryer, Iron/Ironing board Queen size wall bed in the living area with sofa Bathroom with tub and shower