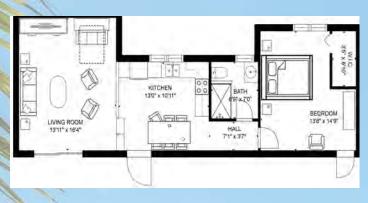

### **Suites 102 and 202**

This one bedroom one bath suites is approximately 475 sq. ft. and features a fully equipped kitchen with granite counter tops and full size appliances, a living room dining area and a separate king size bedroom and one full bathroom. A queen size sofa is bed provided in the living area.

### **One Bedroom One Bath Amenities:**

Fully equipped kitchen
Two flat screen color cable televisions
(46" in living room and a 43" in bedroom)
Two telephones (living room & bedroom)
Hair dryer, Iron/Ironing board
King size bed in bedroom
Queen size sofa bed provided in the living area
Bathroom with tub and shower