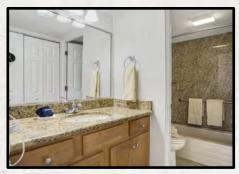

### Suite 109

Cozy and intimate accommodations, our studio suite is perfect for a budget minded couple. The studio is approximately 300 sq. ft. and features a fully equipped kitchen with granite counter tops and full-size appliances and a queen size wall bed with sofa in the living area. (Suite shown is the actual accommodation.)

### **Studio Amenities:**

Fully equipped kitchen w/breakfast bar 46" Flat screen color cable television Telephone, Hair dryer, Iron/Ironing board Queen size wall bed in the living area with sofa Bathroom with tub and shower