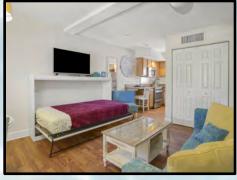

### Suite 109

Cozy and intimate accommodations, our studio suite is perfect for a budget minded couple. The studio is approximately 300 sq. ft. and features a fully equipped kitchen with granite counter tops and full-size appliances and a queen size wall bed with sofa in the living area. (Suite shown is the actual accommodation.)

### **Studio Amenities:**

Fully equipped kitchen w/breakfast bar 46" Flat screen color cable television Telephone, Hair dryer, Iron/Ironing board Queen size wall bed in the living area with sofa Bathroom with tub and shower