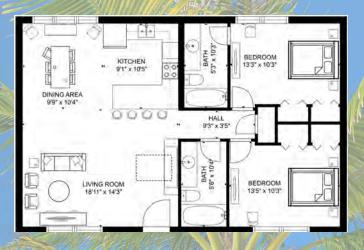

### **Suite 112 and 213**

Spacious accommodations for two couples or families with two or more children. This suite is approximately 950 sq. ft. and features a fully equipped kitchen with granite counter tops and full-size appliances, living room dining area, master bedroom with a king size bed, a second bedroom with two twin beds and two full baths off each bedroom. (Shown is actual accommodations for unit 112.)

### **Two Bedroom Two Bath Amenities:**

Fully equipped kitchen w/breakfast bar
Three flat screen color cable televisions
(55" in living room and a 43" in each bedroom)
Two telephones (living room & master bedroom)
Hair dryer, Iron/Ironing board
King size bed in master bedroom
Twin size beds in guest bedroom
Queen size wall bed provided in living area
Queen size sofa bed provided in living area
Two full bathrooms with tub and shower