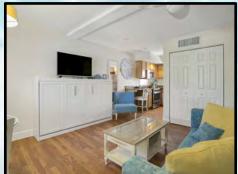

### Suite 109

Cozy and intimate accommodations, our studio suite is perfect for a budget minded couple. The studio is approximately 300 sq. ft. and features a fully equipped kitchen with granite counter tops and full-size appliances and a queen size wall bed with sofa in the living area. (Suite shown is the actual accommodation.)

### **Studio Amenities:**

Fully equipped kitchen w/breakfast bar 46" Flat screen color cable television Telephone, Hair dryer, Iron/Ironing board Queen size wall bed in the living area with sofa Bathroom with tub and shower