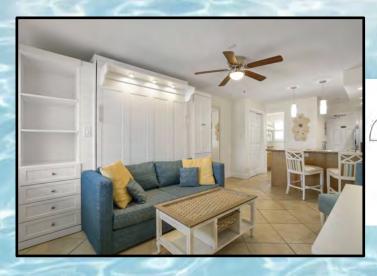

### Suite 109

Cozy and intimate accommodations, our studio suite is perfect for a budget minded couple. The studio is approximately 300 sq. ft. and features a fully equipped kitchen with granite counter tops and full-size appliances and a queen size wall bed with sofa in the living area. (Suite shown is the actual accommodation.)

### **Studio Amenities:**

Fully equipped kitchen w/breakfast bar 46" Flat screen color cable television Telephone, Hair dryer, Iron/Ironing board Queen size wall bed in the living area with sofa Bathroom with tub and shower