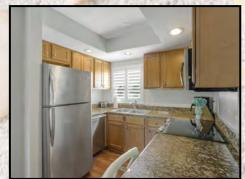

# Sea Club V

A Beach Resort on Siesta Key

Shown is the actual accommodation for unit 216.

### STUDIO SUITE SOUTH BUILDING:

### **Suite 115 and 216**

Cozy and intimate accommodations, our largest studio suites can accommodate a family of 4 (with small children). The studios are approximately 320 sq. ft. and features a queen size wall bed in the living area and a full-size sofa bed in the den area and a fully equipped kitchen with granite counter tops and full-size appliances. (Unit 115 has tile flooring)