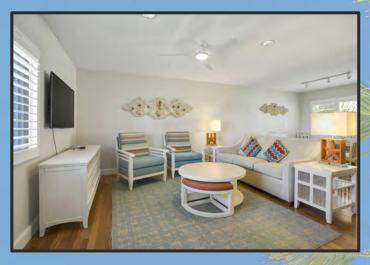

### Suite 109

Cozy and intimate accommodations, our studio suite is perfect for a budget minded couple. The studio is approximately 300 sq. ft. and features a fully equipped kitchen with granite counter tops and full-size appliances and a queen size wall bed with sofa in the living area. (Suite shown is the actual accommodation.)

### **Studio Amenities:**

Fully equipped kitchen w/breakfast bar 46" Flat screen color cable television Telephone, Hair dryer, Iron/Ironing board Queen size wall bed in the living area with sofa Bathroom with tub and shower