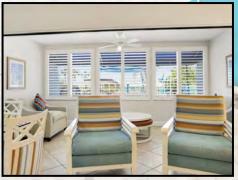

### **Suites 102 and 202**

This one bedroom one bath suites is approximately 475 sq. ft. and features a fully equipped kitchen with granite counter tops and full size appliances, a living room dining area and a separate king size bedroom and one full bathroom. A queen size sofa is bed provided in the living area.

### **One Bedroom One Bath Amenities:**

Fully equipped kitchen
Two flat screen color cable televisions
(46" in living room and a 43" in bedroom)
Two telephones (living room & bedroom)
Hair dryer, Iron/Ironing board
King size bed in bedroom
Queen size sofa bed provided in the living area
Bathroom with tub and shower

### Sleeps Private 2 and Maximum 4 persons

A Beach Resort on Siesta Key

(Shown is actual accommodation for unit 103.)