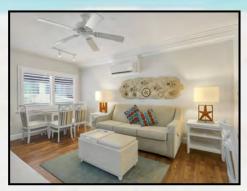

### Suite 109

Cozy and intimate accommodations, our studio suite is perfect for a budget minded couple. The studio is approximately 300 sq. ft. and features a fully equipped kitchen with granite counter tops and full-size appliances and a queen size wall bed with sofa in the living area. (Suite shown is the actual accommodation.)

### **Studio Amenities:**

Fully equipped kitchen w/breakfast bar 46" Flat screen color cable television Telephone, Hair dryer, Iron/Ironing board Queen size wall bed in the living area with sofa Bathroom with tub and shower