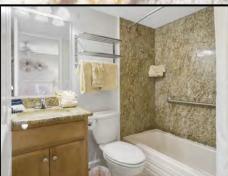

### **Studio Amenities:**

Fully equipped kitchen w/breakfast bar 46" Flat screen color cable television Telephone, Hair dryer, Iron/Ironing board Queen size wall bed in the living area with sofa Single lateral wall bed provided in the living area Bathroom with tub and shower