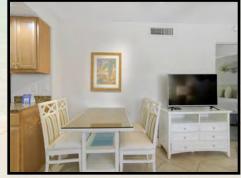

### Suite 109

Cozy and intimate accommodations, our studio suite is perfect for a budget minded couple. The studio is approximately 300 sq. ft. and features a fully equipped kitchen with granite counter tops and full-size appliances and a queen size wall bed with sofa in the living area. (Suite shown is the actual accommodation.)

### **Studio Amenities:**

Fully equipped kitchen w/breakfast bar 46" Flat screen color cable television Telephone, Hair dryer, Iron/Ironing board Queen size wall bed in the living area with sofa Bathroom with tub and shower