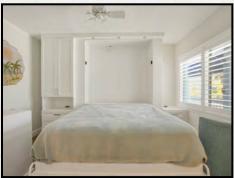

### Suites 113, 114 and 214

Cozy and intimate accommodations, our mid-size studio suite is perfect for budget minded couples. The studios are approximately 310 sq. ft. and features a queen size wall bed with a sofa and a single size wall bed in the living area. A fully equipped kitchen with granite counter tops and full-size appliances.

(Units 113 and 114 are similar but with tile flooring and cherry paneling on wall bed units)

### **Studio Amenities:**

Fully equipped kitchen w/breakfast bar 46" Flat screen color cable television Telephone, Hair dryer, Iron/Ironing board Queen size wall bed in the living area with sofa Single lateral wall bed provided in the living area Bathroom with tub and shower