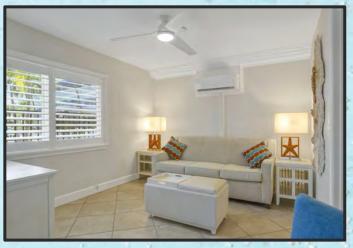

### Suite 109

Cozy and intimate accommodations, our studio suite is perfect for a budget minded couple. The studio is approximately 300 sq. ft. and features a fully equipped kitchen with granite counter tops and full-size appliances and a queen size wall bed with sofa in the living area. (Suite shown is the actual accommodation.)

### **Studio Amenities:**

Fully equipped kitchen w/breakfast bar 46" Flat screen color cable television Telephone, Hair dryer, Iron/Ironing board Queen size wall bed in the living area with sofa Bathroom with tub and shower