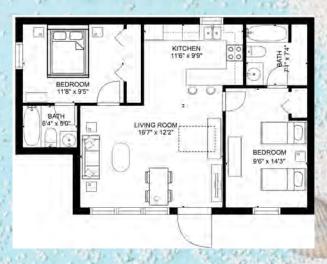

### TWO BEDROOM TWO BATH SUITE SOUTH BUILDING:

### Suite 215

Spacious accommodations for two couples or families with children. This suite is approximately 700 sq. ft. and features a fully equipped kitchen with granite counter tops and full-size appliances, living room dining area, master bedroom with a queen size bed, a second bed-room with a queen size bed and two full baths. (Suite shown is the actual accommodation.)

### **Two Bedroom Two Bath Amenities:**

Fully equipped kitchen w/breakfast bar
Three flat screen color cable televisions
(46" in living room and a 43" in each bedroom)
Two telephones (living room & master bedroom)
Hair dryer, Iron/Ironing board
Queen size bed in master bedroom
Queen size bed in guest bedroom
Queen size sofa bed provided in living area
Two full bathrooms with tub and shower