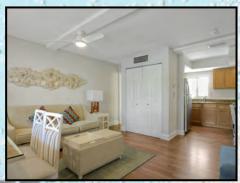

### **STUDIO SUITE MAIN BUIDING:**

### Suite 109

Cozy and intimate accommodations, our studio suite is perfect for a budget minded couple. The studio is approximately 300 sq. ft. and features a fully equipped kitchen with granite counter tops and full-size appliances and a queen size wall bed with sofa in the living area. (Suite shown is the actual accommodation.)

### **Studio Amenities:**

Fully equipped kitchen w/breakfast bar 46" Flat screen color cable television Telephone, Hair dryer, Iron/Ironing board Queen size wall bed in the living area with sofa Bathroom with tub and shower