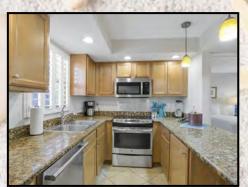

### **Suites 103 and 203**

The one bedroom one bath suites are approximately 525 sq. ft. and features a fully equipped kitchen with granite counter tops and full-size appliances, a living room with a dining table and a bedroom with a king size bed and one bathroom. A queen size sofa is bed provided in the living area.

### **One Bedroom One Bath Amenities:**

Fully equipped kitchen
Two flat screen color cable televisions
(46" in living room and a 43" in bedroom)
Two telephones (living room & bedroom)
Hair dryer, Iron/Ironing board
King size bed in bedroom
Queen size sofa bed provided in the living area
Bathroom with tub and shower