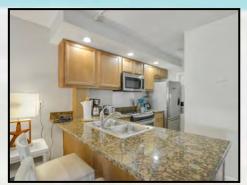

### Suite 109

Cozy and intimate accommodations, our studio suite is perfect for a budget minded couple. The studio is approximately 300 sq. ft. and features a fully equipped kitchen with granite counter tops and full-size appliances and a queen size wall bed with sofa in the living area. (Suite shown is the actual accommodation.)

### **Studio Amenities:**

Fully equipped kitchen w/breakfast bar 46" Flat screen color cable television Telephone, Hair dryer, Iron/Ironing board Queen size wall bed in the living area with sofa Bathroom with tub and shower