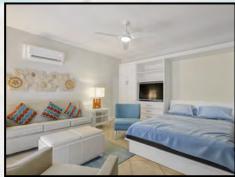

### Suites 113, 114 and 214

Cozy and intimate accommodations, our mid-size studio suite is perfect for budget minded couples. The studios are approximately 310 sq. ft. and features a queen size wall bed with a sofa and a single size wall bed in the living area. A fully equipped kitchen with granite counter tops and full-size appliances.

(Units 113 and 114 are similar but with tile flooring and cherry paneling on wall bed units)

### **Studio Amenities:**

Fully equipped kitchen w/breakfast bar 46" Flat screen color cable television Telephone, Hair dryer, Iron/Ironing board Queen size wall bed in the living area with sofa Single lateral wall bed provided in the living area Bathroom with tub and shower