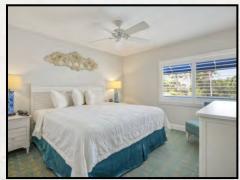

### **Suites 102 and 202**

This one bedroom one bath suites is approximately 475 sq. ft. and features a fully equipped kitchen with granite counter tops and full size appliances, a living room dining area and a separate king size bedroom and one full bathroom. A queen size sofa is bed provided in the living area.

### **One Bedroom One Bath Amenities:**

Fully equipped kitchen
Two flat screen color cable televisions
(46" in living room and a 43" in bedroom)
Two telephones (living room & bedroom)
Hair dryer, Iron/Ironing board
King size bed in bedroom
Queen size sofa bed provided in the living area
Bathroom with tub and shower

### Sleeps Private 2 and Maximum 4 persons

A Beach Resort on Siesta Key

(Shown is actual accommodation for unit 103.)