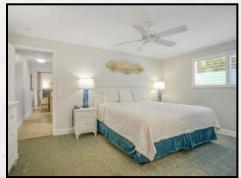

### Suite 109

Cozy and intimate accommodations, our studio suite is perfect for a budget minded couple. The studio is approximately 300 sq. ft. and features a fully equipped kitchen with granite counter tops and full-size appliances and a queen size wall bed with sofa in the living area. (Suite shown is the actual accommodation.)

### **Studio Amenities:**

Fully equipped kitchen w/breakfast bar 46" Flat screen color cable television Telephone, Hair dryer, Iron/Ironing board Queen size wall bed in the living area with sofa Bathroom with tub and shower