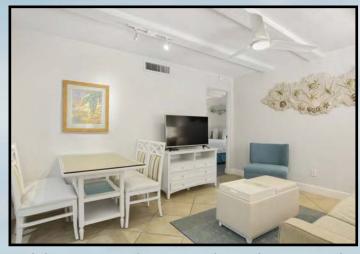

### Suite 109

Cozy and intimate accommodations, our studio suite is perfect for a budget minded couple. The studio is approximately 300 sq. ft. and features a fully equipped kitchen with granite counter tops and full-size appliances and a queen size wall bed with sofa in the living area. (Suite shown is the actual accommodation.)

### **Studio Amenities:**

Fully equipped kitchen w/breakfast bar 46" Flat screen color cable television Telephone, Hair dryer, Iron/Ironing board Queen size wall bed in the living area with sofa Bathroom with tub and shower