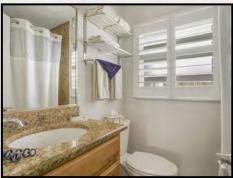

### **Studio Amenities:**

Fully equipped kitchen w/breakfast bar 46" Flat screen color cable television Telephone, Hair dryer, Iron/Ironing board Queen size wall bed in the living area with sofa Bathroom with tub and shower

### **Studio Amenities:**

Fully equipped kitchen w/breakfast bar 46" Flat screen color cable television Telephone, Hair dryer, Iron/Ironing board Queen size wall bed in the living area with sofa Single lateral wall bed provided in the living area Bathroom with tub and shower

### **Studio Amenities:**

Fully equipped kitchen w/breakfast bar 46" Flat screen color cable television Telephone, Hair dryer, Iron/Ironing board Queen size wall bed in the living area Full size sofa bed in the den area Bathroom with tub and shower