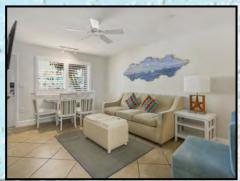

### Suite 109

Cozy and intimate accommodations, our studio suite is perfect for a budget minded couple. The studio is approximately 300 sq. ft. and features a fully equipped kitchen with granite counter tops and full-size appliances and a queen size wall bed with sofa in the living area. (Suite shown is the actual accommodation.)

### **Studio Amenities:**

Fully equipped kitchen w/breakfast bar 46" Flat screen color cable television Telephone, Hair dryer, Iron/Ironing board Queen size wall bed in the living area with sofa Bathroom with tub and shower