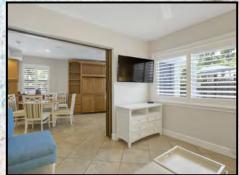

### Suite 109

Cozy and intimate accommodations, our studio suite is perfect for a budget minded couple. The studio is approximately 300 sq. ft. and features a fully equipped kitchen with granite counter tops and full-size appliances and a queen size wall bed with sofa in the living area. (Suite shown is the actual accommodation.)

### **Studio Amenities:**

Fully equipped kitchen w/breakfast bar 46" Flat screen color cable television Telephone, Hair dryer, Iron/Ironing board Queen size wall bed in the living area with sofa Bathroom with tub and shower