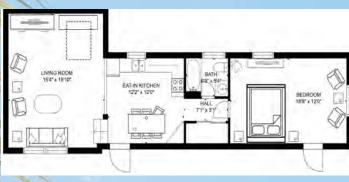

### Suite 109

Cozy and intimate accommodations, our studio suite is perfect for a budget minded couple. The studio is approximately 300 sq. ft. and features a fully equipped kitchen with granite counter tops and full-size appliances and a queen size wall bed with sofa in the living area. (Suite shown is the actual accommodation.)

### **Studio Amenities:**

Fully equipped kitchen w/breakfast bar 46" Flat screen color cable television Telephone, Hair dryer, Iron/Ironing board Queen size wall bed in the living area with sofa Bathroom with tub and shower