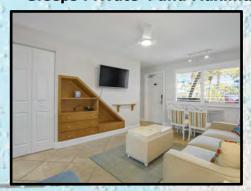

### Suite 122

Ideal for couples that require more privacy in a two-story suite. The townhouses are approximately 700 sq. ft. and feature a separate bedroom and den upstairs with a king size pillow top bed in the bedroom and full tub shower bath and a full-size sofa bed in the den. Downstairs features a fully equipped kitchen with granite counter tops and full-size appliances, living room with a queen size sofa bed and a shower bathroom. (Suite shown is actual)