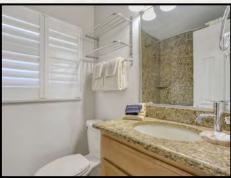

### **Suites 102 and 202**

This one bedroom one bath suites is approximately 475 sq. ft. and features a fully equipped kitchen with granite counter tops and full size appliances, a living room dining area and a separate king size bedroom and one full bathroom. A queen size sofa is bed provided in the living area.

### **One Bedroom One Bath Amenities:**

Fully equipped kitchen
Two flat screen color cable televisions
(46" in living room and a 43" in bedroom)
Two telephones (living room & bedroom)
Hair dryer, Iron/Ironing board
King size bed in bedroom
Queen size sofa bed provided in the living area
Bathroom with tub and shower

### Sleeps Private 2 and Maximum 4 persons

A Beach Resort on Siesta Key

(Shown is actual accommodation for unit 103.)