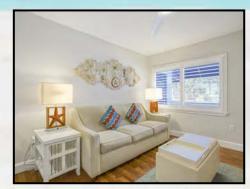

### **Suite 107**

Ideal for couples wanting extra space and privacy or those traveling with small children. This one bedroom one bath suite is ap-proximately 575 sq. ft. and features a fully equipped kitchen with granite counter tops and full-size appliances, a separate living room, dining area and a king size bedroom and one full bathroom. A fold out queen-size sofa bed and a queen size wall bed is provided in the living area.

(Suite shown is the actual accommodation.)

### One Bedroom One Bath Amenities:

Fully equipped kitchen
Two flat screen color cable televisions
(50" in living room and a 43" in bedroom)
Two telephones (living room & bedroom)
Hair dryer, Iron/Ironing board
King size bed in bedroom
Queen size wall bed in the living area
Queen size sofa bed provided in the living area
Bathroom with shower only