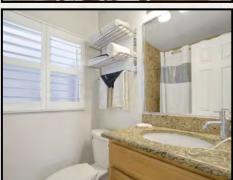

### Suite 109

Cozy and intimate accommodations, our studio suite is perfect for a budget minded couple. The studio is approximately 300 sq. ft. and features a fully equipped kitchen with granite counter tops and full-size appliances and a queen size wall bed with sofa in the living area. (Suite shown is the actual accommodation.)

### **Studio Amenities:**

Fully equipped kitchen w/breakfast bar 46" Flat screen color cable television Telephone, Hair dryer, Iron/Ironing board Queen size wall bed in the living area with sofa Bathroom with tub and shower