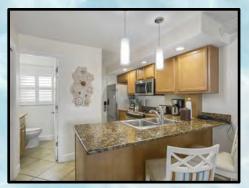

### Suite 109

Cozy and intimate accommodations, our studio suite is perfect for a budget minded couple. The studio is approximately 300 sq. ft. and features a fully equipped kitchen with granite counter tops and full-size appliances and a queen size wall bed with sofa in the living area. (Suite shown is the actual accommodation.)

### **Studio Amenities:**

Fully equipped kitchen w/breakfast bar 46" Flat screen color cable television Telephone, Hair dryer, Iron/Ironing board Queen size wall bed in the living area with sofa Bathroom with tub and shower