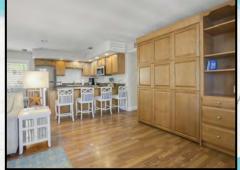

### **Suites 103 and 203**

The one bedroom one bath suites are approximately 525 sq. ft. and features a fully equipped kitchen with granite counter tops and full-size appliances, a living room with a dining table and a bedroom with a king size bed and one bathroom. A queen size sofa is bed provided in the living area.

### **One Bedroom One Bath Amenities:**

Fully equipped kitchen
Two flat screen color cable televisions
(46" in living room and a 43" in bedroom)
Two telephones (living room & bedroom)
Hair dryer, Iron/Ironing board
King size bed in bedroom
Queen size sofa bed provided in the living area
Bathroom with tub and shower