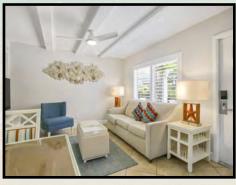

Sea Club V

A Beach Resort on Siesta Key

Shown is the actual accommodation for unit 214.

### Suites 113, 114 and 214

Cozy and intimate accommodations, our mid-size studio suite is perfect for budget minded couples. The studios are approximately 310 sq. ft. and features a queen size wall bed with a sofa and a single size wall bed in the living area. A fully equipped kitchen with granite counter tops and full-size appliances.

### **Studio Amenities:**

Fully equipped kitchen w/breakfast bar 46" Flat screen color cable television Telephone, Hair dryer, Iron/Ironing board Queen size wall bed in the living area with sofa Single lateral wall bed provided in the living area Bathroom with tub and shower