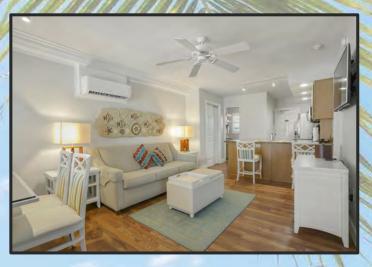

### Suite 109

Cozy and intimate accommodations, our studio suite is perfect for a budget minded couple. The studio is approximately 300 sq. ft. and features a fully equipped kitchen with granite counter tops and full-size appliances and a queen size wall bed with sofa in the living area. (Suite shown is the actual accommodation.)

### **Studio Amenities:**

Fully equipped kitchen w/breakfast bar 46" Flat screen color cable television Telephone, Hair dryer, Iron/Ironing board Queen size wall bed in the living area with sofa Bathroom with tub and shower