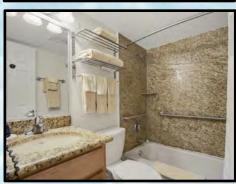

### Suites 104, 105, 106, 204, 205 and 206

Ideal for couples wanting extra space or those traveling with small children. This one bedroom one bath suites are approximately 500 sq. ft. and features a fully equipped kitchen with granite counter tops and full size appliances, a living room dining area and a separate king size bedroom and one full bathroom. A queen size sofa bed is provided in the living area.

### **One Bedroom One Bath Amenities:**

Fully equipped kitchen
Two flat screen color cable televisions
(46" in living room and a 43" in bedroom)
Two telephones (living room & bedroom)
Hair dryer, Iron/Ironing board
King size bed in bedroom
Queen size sofa bed provided in the living area
Bathroom with tub and shower

### Sleeps Private 4 and Maximum 4 persons