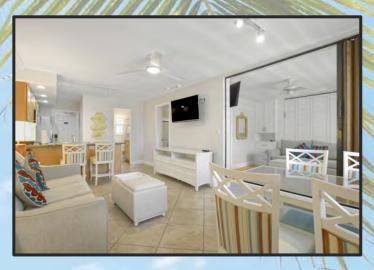

### **Suite 107**

Ideal for couples wanting extra space and privacy or those traveling with small children. This one bedroom one bath suite is ap-proximately 575 sq. ft. and features a fully equipped kitchen with granite counter tops and full-size appliances, a separate living room, dining area and a king size bedroom and one full bathroom. A fold out queen-size sofa bed and a queen size wall bed is provided in the living area.

(Suite shown is the actual accommodation.)

### One Bedroom One Bath Amenities:

Fully equipped kitchen
Two flat screen color cable televisions
(50" in living room and a 43" in bedroom)
Two telephones (living room & bedroom)
Hair dryer, Iron/Ironing board
King size bed in bedroom
Queen size wall bed in the living area
Queen size sofa bed provided in the living area
Bathroom with shower only