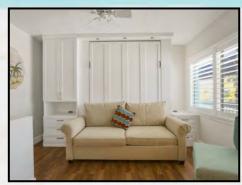

### Suite 109

Cozy and intimate accommodations, our studio suite is perfect for a budget minded couple. The studio is approximately 300 sq. ft. and features a fully equipped kitchen with granite counter tops and full-size appliances and a queen size wall bed with sofa in the living area. (Suite shown is the actual accommodation.)

### **Studio Amenities:**

Fully equipped kitchen w/breakfast bar 46" Flat screen color cable television Telephone, Hair dryer, Iron/Ironing board Queen size wall bed in the living area with sofa Bathroom with tub and shower