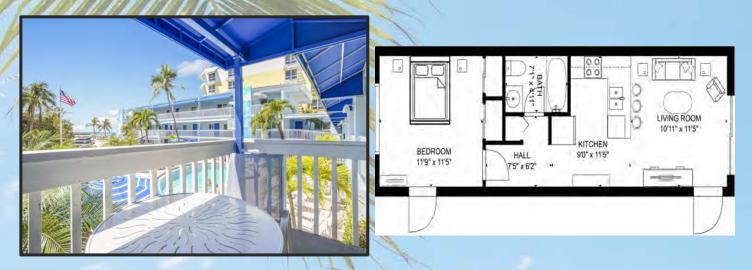

### **Suites 102 and 202**

This one bedroom one bath suites is approximately 475 sq. ft. and features a fully equipped kitchen with granite counter tops and full size appliances, a living room dining area and a separate king size bedroom and one full bathroom. A queen size sofa is bed provided in the living area.

### **One Bedroom One Bath Amenities:**

Fully equipped kitchen
Two flat screen color cable televisions
(46" in living room and a 43" in bedroom)
Two telephones (living room & bedroom)
Hair dryer, Iron/Ironing board
King size bed in bedroom
Queen size sofa bed provided in the living area
Bathroom with tub and shower

### Sleeps Private 2 and Maximum 4 persons

A Beach Resort on Siesta Key

(Shown is actual accommodation for unit 103.)