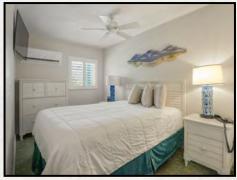

### **Suites 102 and 202**

This one bedroom one bath suites is approximately 475 sq. ft. and features a fully equipped kitchen with granite counter tops and full size appliances, a living room dining area and a separate king size bedroom and one full bathroom. A queen size sofa is bed provided in the living area.

### **One Bedroom One Bath Amenities:**

Fully equipped kitchen
Two flat screen color cable televisions
(46" in living room and a 43" in bedroom)
Two telephones (living room & bedroom)
Hair dryer, Iron/Ironing board
King size bed in bedroom
Queen size sofa bed provided in the living area
Bathroom with tub and shower

### Sleeps Private 2 and Maximum 4 persons

A Beach Resort on Siesta Key

(Shown is actual accommodation for unit 103.)