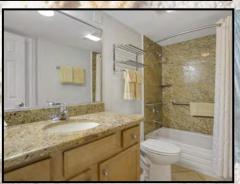

### Suite 215

Spacious accommodations for two couples or families with children. This suite is approximately 700 sq. ft. and features a fully equipped kitchen with granite counter tops and full-size appliances, living room dining area, master bedroom with a queen size bed, a second bed-room with a queen size bed and two full baths. (Suite shown is the actual accommodation.)

### **Two Bedroom Two Bath Amenities:**

Fully equipped kitchen w/breakfast bar
Three flat screen color cable televisions
(46" in living room and a 43" in each bedroom)
Two telephones (living room & master bedroom)
Hair dryer, Iron/Ironing board
Queen size bed in master bedroom
Queen size bed in guest bedroom
Queen size sofa bed provided in living area
Two full bathrooms with tub and shower