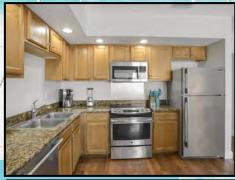

### Suite 109

Cozy and intimate accommodations, our studio suite is perfect for a budget minded couple. The studio is approximately 300 sq. ft. and features a fully equipped kitchen with granite counter tops and full-size appliances and a queen size wall bed with sofa in the living area. (Suite shown is the actual accommodation.)

### **Studio Amenities:**

Fully equipped kitchen w/breakfast bar 46" Flat screen color cable television Telephone, Hair dryer, Iron/Ironing board Queen size wall bed in the living area with sofa Bathroom with tub and shower