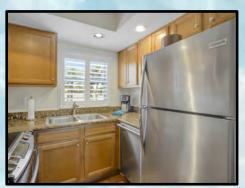

### Suite 109

Cozy and intimate accommodations, our studio suite is perfect for a budget minded couple. The studio is approximately 300 sq. ft. and features a fully equipped kitchen with granite counter tops and full-size appliances and a queen size wall bed with sofa in the living area. (Suite shown is the actual accommodation.)

### **Studio Amenities:**

Fully equipped kitchen w/breakfast bar 46" Flat screen color cable television Telephone, Hair dryer, Iron/Ironing board Queen size wall bed in the living area with sofa Bathroom with tub and shower