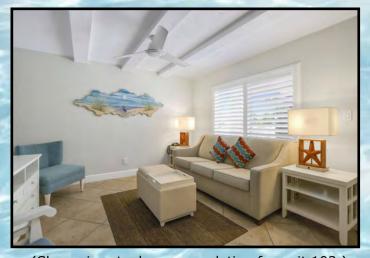

# Sea Club V

A Beach Resort on Siesta Key

(Shown is actual accommodation for unit 102.)

### **Suites 102 and 202**

This one bedroom one bath suites is approximately 475 sq. ft. and features a fully equipped kitchen with granite counter tops and full size appliances, a living room dining area and a separate king size bedroom and one full bathroom. A queen size sofa is bed provided in the living area.