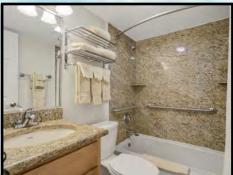

### **Studio Amenities:**

Fully equipped kitchen w/breakfast bar 46" Flat screen color cable television Telephone, Hair dryer, Iron/Ironing board Queen size wall bed in the living area with sofa Bathroom with tub and shower