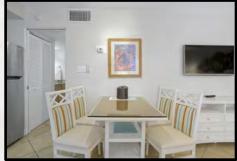

### Suite 109

Cozy and intimate accommodations, our studio suite is perfect for a budget minded couple. The studio is approximately 300 sq. ft. and features a fully equipped kitchen with granite counter tops and full-size appliances and a queen size wall bed with sofa in the living area. (Suite shown is the actual accommodation.)

### **Studio Amenities:**

Fully equipped kitchen w/breakfast bar 46" Flat screen color cable television Telephone, Hair dryer, Iron/Ironing board Queen size wall bed in the living area with sofa Bathroom with tub and shower