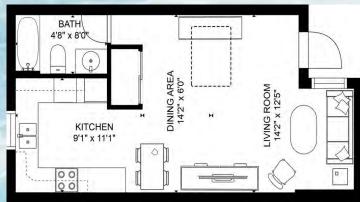

### Suite 109

Cozy and intimate accommodations, our studio suite is perfect for a budget minded couple. The studio is approximately 300 sq. ft. and features a fully equipped kitchen with granite counter tops and full-size appliances and a queen size wall bed with sofa in the living area. (Suite shown is the actual accommodation.)

### **Studio Amenities:**

Fully equipped kitchen w/breakfast bar 46" Flat screen color cable television Telephone, Hair dryer, Iron/Ironing board Queen size wall bed in the living area with sofa Bathroom with tub and shower