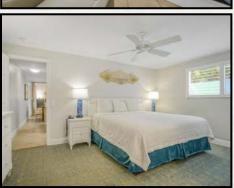

### **Suite 115 and 216**

Cozy and intimate accommodations, our largest studio suites can accommodate a family of 4 (with small children). The studios are approximately 320 sq. ft. and features a queen size wall bed in the living area and a full-size sofa bed in the den area and a fully equipped kitchen with granite counter tops and full-size appliances. (Unit 115 has tile flooring)

### **Studio Amenities:**

Fully equipped kitchen w/breakfast bar 46" Flat screen color cable television Telephone, Hair dryer, Iron/Ironing board Queen size wall bed in the living area Full size sofa bed in the den area Bathroom with tub and shower

# Sea Club V

A Beach Resort on Siesta Key

(Shown is actual accommodation for unit 102.)