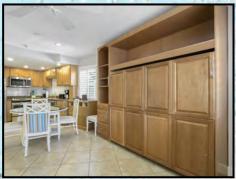

### **Suites 102 and 202**

This one bedroom one bath suites is approximately 475 sq. ft. and features a fully equipped kitchen with granite counter tops and full size appliances, a living room dining area and a separate king size bedroom and one full bathroom. A queen size sofa is bed provided in the living area.

### **One Bedroom One Bath Amenities:**

Fully equipped kitchen
Two flat screen color cable televisions
(46" in living room and a 43" in bedroom)
Two telephones (living room & bedroom)
Hair dryer, Iron/Ironing board
King size bed in bedroom
Queen size sofa bed provided in the living area
Bathroom with tub and shower