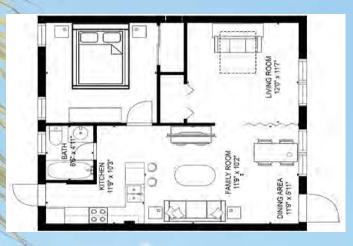

### **Suite 107**

Ideal for couples wanting extra space and privacy or those traveling with small children. This one bedroom one bath suite is ap-proximately 575 sq. ft. and features a fully equipped kitchen with granite counter tops and full-size appliances, a separate living room, dining area and a king size bedroom and one full bathroom. A fold out queen-size sofa bed and a queen size wall bed is provided in the living area.

(Suite shown is the actual accommodation.)

### One Bedroom One Bath Amenities:

Fully equipped kitchen
Two flat screen color cable televisions
(50" in living room and a 43" in bedroom)
Two telephones (living room & bedroom)
Hair dryer, Iron/Ironing board
King size bed in bedroom
Queen size wall bed in the living area
Queen size sofa bed provided in the living area
Bathroom with shower only