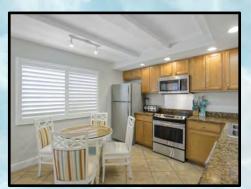

### **Suites 103 and 203**

The one bedroom one bath suites are approximately 525 sq. ft. and features a fully equipped kitchen with granite counter tops and full-size appliances, a living room with a dining table and a bedroom with a king size bed and one bathroom. A queen size sofa is bed provided in the living area.

### **One Bedroom One Bath Amenities:**

Fully equipped kitchen
Two flat screen color cable televisions
(46" in living room and a 43" in bedroom)
Two telephones (living room & bedroom)
Hair dryer, Iron/Ironing board
King size bed in bedroom
Queen size sofa bed provided in the living area
Bathroom with tub and shower