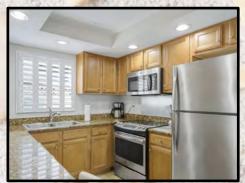

### Suite 109

Cozy and intimate accommodations, our studio suite is perfect for a budget minded couple. The studio is approximately 300 sq. ft. and features a fully equipped kitchen with granite counter tops and full-size appliances and a queen size wall bed with sofa in the living area. (Suite shown is the actual accommodation.)

### **Studio Amenities:**

Fully equipped kitchen w/breakfast bar 46" Flat screen color cable television Telephone, Hair dryer, Iron/Ironing board Queen size wall bed in the living area with sofa Bathroom with tub and shower