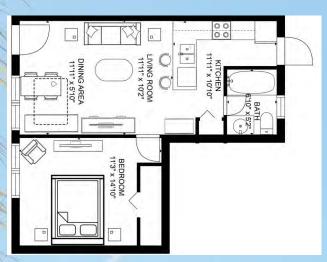

### Suite 109

Cozy and intimate accommodations, our studio suite is perfect for a budget minded couple. The studio is approximately 300 sq. ft. and features a fully equipped kitchen with granite counter tops and full-size appliances and a queen size wall bed with sofa in the living area. (Suite shown is the actual accommodation.)

### **Studio Amenities:**

Fully equipped kitchen w/breakfast bar 46" Flat screen color cable television Telephone, Hair dryer, Iron/Ironing board Queen size wall bed in the living area with sofa Bathroom with tub and shower