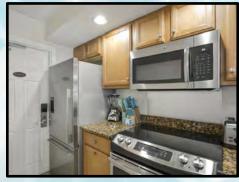

### **Suite 115 and 216**

Cozy and intimate accommodations, our largest studio suites can accommodate a family of 4 (with small children). The studios are approximately 320 sq. ft. and features a queen size wall bed in the living area and a full-size sofa bed in the den area and a fully equipped kitchen with granite counter tops and full-size appliances. (Unit 115 has tile flooring)

### **Studio Amenities:**

Fully equipped kitchen w/breakfast bar 46" Flat screen color cable television Telephone, Hair dryer, Iron/Ironing board Queen size wall bed in the living area Full size sofa bed in the den area Bathroom with tub and shower