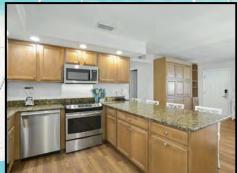

### Suite 109

Cozy and intimate accommodations, our studio suite is perfect for a budget minded couple. The studio is approximately 300 sq. ft. and features a fully equipped kitchen with granite counter tops and full-size appliances and a queen size wall bed with sofa in the living area. (Suite shown is the actual accommodation.)

### **Studio Amenities:**

Fully equipped kitchen w/breakfast bar 46" Flat screen color cable television Telephone, Hair dryer, Iron/Ironing board Queen size wall bed in the living area with sofa Bathroom with tub and shower