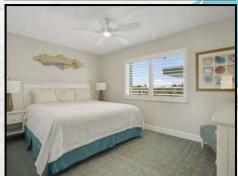

### Suites 104, 105, 106, 204, 205 and 206

Ideal for couples wanting extra space or those traveling with small children. This one bedroom one bath suites are approximately 500 sq. ft. and features a fully equipped kitchen with granite counter tops and full size appliances, a living room dining area and a separate king size bedroom and one full bathroom. A queen size sofa bed is provided in the living area.

### **One Bedroom One Bath Amenities:**

Fully equipped kitchen
Two flat screen color cable televisions
(46" in living room and a 43" in bedroom)
Two telephones (living room & bedroom)
Hair dryer, Iron/Ironing board
King size bed in bedroom
Queen size sofa bed provided in the living area
Bathroom with tub and shower