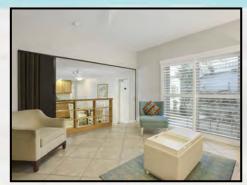

### Suite 109

Cozy and intimate accommodations, our studio suite is perfect for a budget minded couple. The studio is approximately 300 sq. ft. and features a fully equipped kitchen with granite counter tops and full-size appliances and a queen size wall bed with sofa in the living area. (Suite shown is the actual accommodation.)

### **Studio Amenities:**

Fully equipped kitchen w/breakfast bar 46" Flat screen color cable television Telephone, Hair dryer, Iron/Ironing board Queen size wall bed in the living area with sofa Bathroom with tub and shower