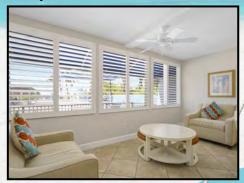

### **Suite 115 and 216**

Cozy and intimate accommodations, our largest studio suites can accommodate a family of 4 (with small children). The studios are approximately 320 sq. ft. and features a queen size wall bed in the living area and a full-size sofa bed in the den area and a fully equipped kitchen with granite counter tops and full-size appliances. (Unit 115 has tile flooring)

### **Studio Amenities:**

Fully equipped kitchen w/breakfast bar 46" Flat screen color cable television Telephone, Hair dryer, Iron/Ironing board Queen size wall bed in the living area Full size sofa bed in the den area Bathroom with tub and shower

# Sea Club V

A Beach Resort on Siesta Key

(Shown is actual accommodation for unit 102.)