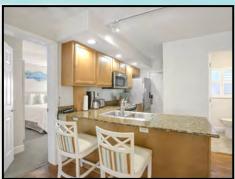

### Suite 109

Cozy and intimate accommodations, our studio suite is perfect for a budget minded couple. The studio is approximately 300 sq. ft. and features a fully equipped kitchen with granite counter tops and full-size appliances and a queen size wall bed with sofa in the living area. (Suite shown is the actual accommodation.)

### **Studio Amenities:**

Fully equipped kitchen w/breakfast bar 46" Flat screen color cable television Telephone, Hair dryer, Iron/Ironing board Queen size wall bed in the living area with sofa Bathroom with tub and shower