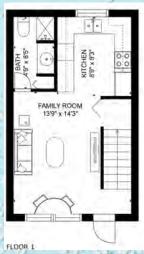

### Suites 116, 117, 118, 119, 120 and 121

Ideal for couples that require more privacy in a two-story suite. The townhouses are approximately 700 sq. ft. and feature a separate bedroom and den upstairs with a king size bed in the bedroom with a full tub shower bath and a full-size sofa bed in the den. Down-stairs features a fully equipped kitchen with granite counter tops and full-size appliances, living room with a queen size sofa bed and a shower bathroom. (Shown is actual accommodations for unit 118)