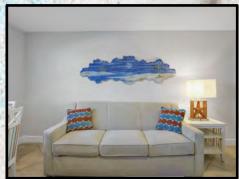

### Suite 109

Cozy and intimate accommodations, our studio suite is perfect for a budget minded couple. The studio is approximately 300 sq. ft. and features a fully equipped kitchen with granite counter tops and full-size appliances and a queen size wall bed with sofa in the living area. (Suite shown is the actual accommodation.)

### **Studio Amenities:**

Fully equipped kitchen w/breakfast bar 46" Flat screen color cable television Telephone, Hair dryer, Iron/Ironing board Queen size wall bed in the living area with sofa Bathroom with tub and shower