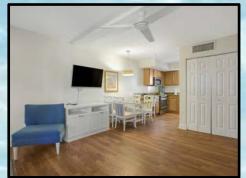

### Suite 109

Cozy and intimate accommodations, our studio suite is perfect for a budget minded couple. The studio is approximately 300 sq. ft. and features a fully equipped kitchen with granite counter tops and full-size appliances and a queen size wall bed with sofa in the living area. (Suite shown is the actual accommodation.)

### **Studio Amenities:**

Fully equipped kitchen w/breakfast bar 46" Flat screen color cable television Telephone, Hair dryer, Iron/Ironing board Queen size wall bed in the living area with sofa Bathroom with tub and shower