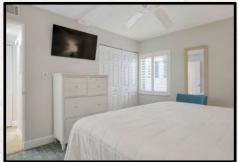

### **Suites 102 and 202**

This one bedroom one bath suites is approximately 475 sq. ft. and features a fully equipped kitchen with granite counter tops and full size appliances, a living room dining area and a separate king size bedroom and one full bathroom. A queen size sofa is bed provided in the living area.

### **One Bedroom One Bath Amenities:**

Fully equipped kitchen
Two flat screen color cable televisions
(46" in living room and a 43" in bedroom)
Two telephones (living room & bedroom)
Hair dryer, Iron/Ironing board
King size bed in bedroom
Queen size sofa bed provided in the living area
Bathroom with tub and shower