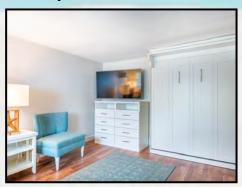

### Suite 109

Cozy and intimate accommodations, our studio suite is perfect for a budget minded couple. The studio is approximately 300 sq. ft. and features a fully equipped kitchen with granite counter tops and full-size appliances and a queen size wall bed with sofa in the living area. (Suite shown is the actual accommodation.)

### **Studio Amenities:**

Fully equipped kitchen w/breakfast bar 46" Flat screen color cable television Telephone, Hair dryer, Iron/Ironing board Queen size wall bed in the living area with sofa Bathroom with tub and shower