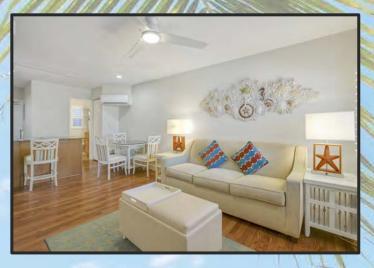

### **Suite 107**

Ideal for couples wanting extra space and privacy or those traveling with small children. This one bedroom one bath suite is ap-proximately 575 sq. ft. and features a fully equipped kitchen with granite counter tops and full-size appliances, a separate living room, dining area and a king size bedroom and one full bathroom. A fold out queen-size sofa bed and a queen size wall bed is provided in the living area.

(Suite shown is the actual accommodation.)

### One Bedroom One Bath Amenities:

Fully equipped kitchen
Two flat screen color cable televisions
(50" in living room and a 43" in bedroom)
Two telephones (living room & bedroom)
Hair dryer, Iron/Ironing board
King size bed in bedroom
Queen size wall bed in the living area
Queen size sofa bed provided in the living area
Bathroom with shower only