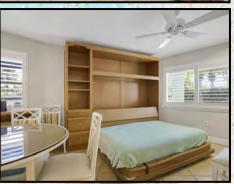

### **Suites 102 and 202**

This one bedroom one bath suites is approximately 475 sq. ft. and features a fully equipped kitchen with granite counter tops and full size appliances, a living room dining area and a separate king size bedroom and one full bathroom. A queen size sofa is bed provided in the living area.

### **One Bedroom One Bath Amenities:**

Fully equipped kitchen
Two flat screen color cable televisions
(46" in living room and a 43" in bedroom)
Two telephones (living room & bedroom)
Hair dryer, Iron/Ironing board
King size bed in bedroom
Queen size sofa bed provided in the living area
Bathroom with tub and shower