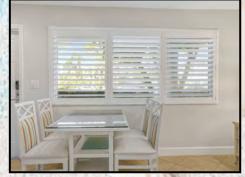

### **Suites 102 and 202**

This one bedroom one bath suites is approximately 475 sq. ft. and features a fully equipped kitchen with granite counter tops and full size appliances, a living room dining area and a separate king size bedroom and one full bathroom. A queen size sofa is bed provided in the living area.

### **One Bedroom One Bath Amenities:**

Fully equipped kitchen
Two flat screen color cable televisions
(46" in living room and a 43" in bedroom)
Two telephones (living room & bedroom)
Hair dryer, Iron/Ironing board
King size bed in bedroom
Queen size sofa bed provided in the living area
Bathroom with tub and shower