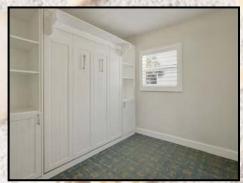

### **Suite 111**

Ideal for couples with children. This one bedroom two bath suite is approximately 650 sq. ft. and features a fully equipped kitchen with granite counter tops and full-size appliances, a living room/dining area. A queen size bedroom and with a shower only bathroom. A queen-size sofa bed is provided in the den area and a full-size ADA wall bed is provided in the living area. (Suite shown is the actual accommodation.)

### **One Bedroom Two Bath Amenities:**

Fully equipped kitchen w/breakfast bar
Three flat screen color cable televisions
(46" in living room, a 43" in bedroom and a 43" in den)
Two telephones (living room & bedroom)
Hair dryer, Iron/Ironing board
Queen size bed in bedroom
Queen size sofa bed provided in the living area
Full size ADA wall bed provided in living area
Master bathroom with shower only
Guest bathroom with tub and shower