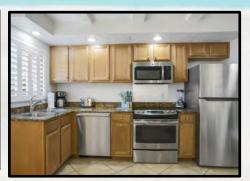

### Suite 109

Cozy and intimate accommodations, our studio suite is perfect for a budget minded couple. The studio is approximately 300 sq. ft. and features a fully equipped kitchen with granite counter tops and full-size appliances and a queen size wall bed with sofa in the living area. (Suite shown is the actual accommodation.)

### **Studio Amenities:**

Fully equipped kitchen w/breakfast bar 46" Flat screen color cable television Telephone, Hair dryer, Iron/Ironing board Queen size wall bed in the living area with sofa Bathroom with tub and shower