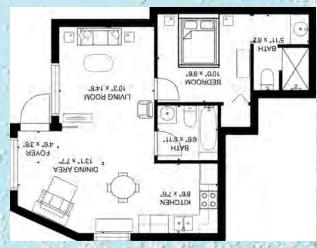

### **Suites 102 and 202**

This one bedroom one bath suites is approximately 475 sq. ft. and features a fully equipped kitchen with granite counter tops and full size appliances, a living room dining area and a separate king size bedroom and one full bathroom. A queen size sofa is bed provided in the living area.

### **One Bedroom One Bath Amenities:**

Fully equipped kitchen
Two flat screen color cable televisions
(46" in living room and a 43" in bedroom)
Two telephones (living room & bedroom)
Hair dryer, Iron/Ironing board
King size bed in bedroom
Queen size sofa bed provided in the living area
Bathroom with tub and shower