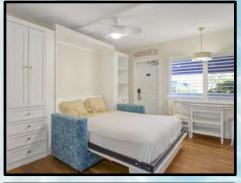

### Suite 109

Cozy and intimate accommodations, our studio suite is perfect for a budget minded couple. The studio is approximately 300 sq. ft. and features a fully equipped kitchen with granite counter tops and full-size appliances and a queen size wall bed with sofa in the living area. (Suite shown is the actual accommodation.)

### **Studio Amenities:**

Fully equipped kitchen w/breakfast bar 46" Flat screen color cable television Telephone, Hair dryer, Iron/Ironing board Queen size wall bed in the living area with sofa Bathroom with tub and shower