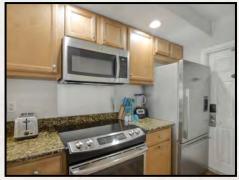

### Suite 109

Cozy and intimate accommodations, our studio suite is perfect for a budget minded couple. The studio is approximately 300 sq. ft. and features a fully equipped kitchen with granite counter tops and full-size appliances and a queen size wall bed with sofa in the living area. (Suite shown is the actual accommodation.)

### **Studio Amenities:**

Fully equipped kitchen w/breakfast bar 46" Flat screen color cable television Telephone, Hair dryer, Iron/Ironing board Queen size wall bed in the living area with sofa Bathroom with tub and shower