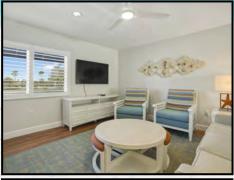

### Suite 109

Cozy and intimate accommodations, our studio suite is perfect for a budget minded couple. The studio is approximately 300 sq. ft. and features a fully equipped kitchen with granite counter tops and full-size appliances and a queen size wall bed with sofa in the living area. (Suite shown is the actual accommodation.)

### **Studio Amenities:**

Fully equipped kitchen w/breakfast bar 46" Flat screen color cable television Telephone, Hair dryer, Iron/Ironing board Queen size wall bed in the living area with sofa Bathroom with tub and shower