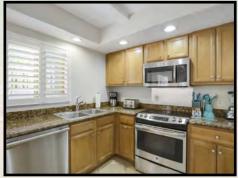

### Suite 109

Cozy and intimate accommodations, our studio suite is perfect for a budget minded couple. The studio is approximately 300 sq. ft. and features a fully equipped kitchen with granite counter tops and full-size appliances and a queen size wall bed with sofa in the living area. (Suite shown is the actual accommodation.)

### **Studio Amenities:**

Fully equipped kitchen w/breakfast bar 46" Flat screen color cable television Telephone, Hair dryer, Iron/Ironing board Queen size wall bed in the living area with sofa Bathroom with tub and shower