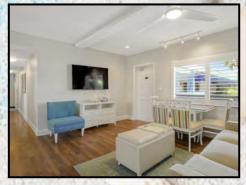

Sea Club V

A Beach Resort on Siesta Key

Shown is the actual accommodation for unit 214.

### STUDIO SUITE SOUTH BUILDING:

### Suites 113, 114 and 214

Cozy and intimate accommodations, our mid-size studio suite is perfect for budget minded couples. The studios are approximately 310 sq. ft. and features a queen size wall bed with a sofa and a single size wall bed in the living area. A fully equipped kitchen with granite counter tops and full-size appliances.

(Units 113 and 114 are similar but with tile flooring and cherry paneling on wall bed units)