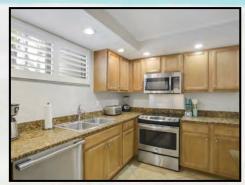

# Sea Club V

A Beach Resort on Siesta Key

Shown is the actual accommodation for unit 216.

### STUDIO SUITE SOUTH BUILDING:

### **Suite 115 and 216**

Cozy and intimate accommodations, our largest studio suites can accommodate a family of 4 (with small children). The studios are approximately 320 sq. ft. and features a queen size wall bed in the living area and a full-size sofa bed in the den area and a fully equipped kitchen with granite counter tops and full-size appliances. (Unit 115 has tile flooring)