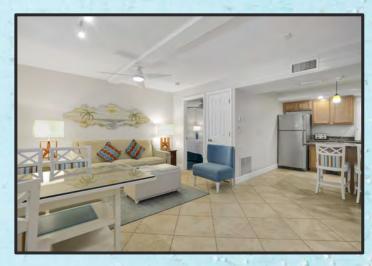

### Suite 215

Spacious accommodations for two couples or families with children. This suite is approximately 700 sq. ft. and features a fully equipped kitchen with granite counter tops and full-size appliances, living room dining area, master bedroom with a queen size bed, a second bed-room with a queen size bed and two full baths. (Suite shown is the actual accommodation.)

### **Two Bedroom Two Bath Amenities:**

Fully equipped kitchen w/breakfast bar
Three flat screen color cable televisions
(46" in living room and a 43" in each bedroom)
Two telephones (living room & master bedroom)
Hair dryer, Iron/Ironing board
Queen size bed in master bedroom
Queen size bed in guest bedroom
Queen size sofa bed provided in living area
Two full bathrooms with tub and shower