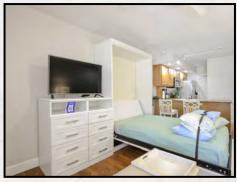

### Suite 109

Cozy and intimate accommodations, our studio suite is perfect for a budget minded couple. The studio is approximately 300 sq. ft. and features a fully equipped kitchen with granite counter tops and full-size appliances and a queen size wall bed with sofa in the living area. (Suite shown is the actual accommodation.)

### **Studio Amenities:**

Fully equipped kitchen w/breakfast bar 46" Flat screen color cable television Telephone, Hair dryer, Iron/Ironing board Queen size wall bed in the living area with sofa Bathroom with tub and shower