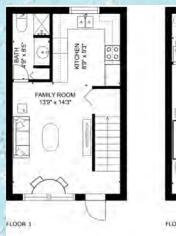

### Suites 116, 117, 118, 119, 120 and 121

Ideal for couples that require more privacy in a two-story suite. The townhouses are approximately 700 sq. ft. and feature a separate bedroom and den upstairs with a king size bed in the bedroom with a full tub shower bath and a full-size sofa bed in the den. Down-stairs features a fully equipped kitchen with granite counter tops and full-size appliances, living room with a queen size sofa bed and a shower bathroom. (Shown is actual accommodations for unit 118)

### **One Bedroom Two Bath with Den Townhouse Amenities:**

Fully equipped kitchen w/breakfast bar
Two flat screen color cable televisions
(46" in living room downstairs and a 43" in bedroom)
Two telephones (living room & bedroom)
Hair dryer, Iron/Ironing board
King size bed in master bedroom
Full-size sofa bed provided in the upstairs den area
Queen size sofa bed in living room area
Master bathroom with tub and shower upstairs
Guest bathroom with shower only downstairs