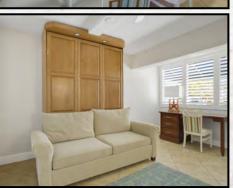

### Suites 113, 114 and 214

Cozy and intimate accommodations, our mid-size studio suite is perfect for budget minded couples. The studios are approximately 310 sq. ft. and features a queen size wall bed with a sofa and a single size wall bed in the living area. A fully equipped kitchen with granite counter tops and full-size appliances.

(Units 113 and 114 are similar but with tile flooring and cherry paneling on wall bed units)

### **Studio Amenities:**

Fully equipped kitchen w/breakfast bar 46" Flat screen color cable television Telephone, Hair dryer, Iron/Ironing board Queen size wall bed in the living area with sofa Single lateral wall bed provided in the living area Bathroom with tub and shower