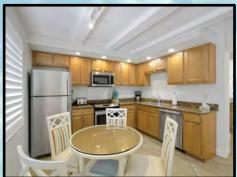

### **Suites 102 and 202**

This one bedroom one bath suites is approximately 475 sq. ft. and features a fully equipped kitchen with granite counter tops and full size appliances, a living room dining area and a separate king size bedroom and one full bathroom. A queen size sofa is bed provided in the living area.

### **One Bedroom One Bath Amenities:**

Fully equipped kitchen
Two flat screen color cable televisions
(46" in living room and a 43" in bedroom)
Two telephones (living room & bedroom)
Hair dryer, Iron/Ironing board
King size bed in bedroom
Queen size sofa bed provided in the living area
Bathroom with tub and shower