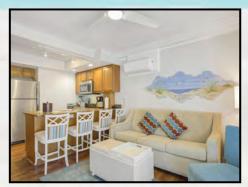

### **Suites 102 and 202**

This one bedroom one bath suites is approximately 475 sq. ft. and features a fully equipped kitchen with granite counter tops and full size appliances, a living room dining area and a separate king size bedroom and one full bathroom. A queen size sofa is bed provided in the living area.

### **One Bedroom One Bath Amenities:**

Fully equipped kitchen
Two flat screen color cable televisions
(46" in living room and a 43" in bedroom)
Two telephones (living room & bedroom)
Hair dryer, Iron/Ironing board
King size bed in bedroom
Queen size sofa bed provided in the living area
Bathroom with tub and shower

### Sleeps Private 2 and Maximum 4 persons

A Beach Resort on Siesta Key

(Shown is actual accommodation for unit 103.)