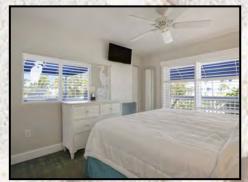

### **Suite 112 and 213**

Spacious accommodations for two couples or families with two or more children. This suite is approximately 950 sq. ft. and features a fully equipped kitchen with granite counter tops and full-size appliances, living room dining area, master bedroom with a king size bed, a second bedroom with two twin beds and two full baths off each bedroom. (Shown is actual accommodations for unit 112.)

### **Two Bedroom Two Bath Amenities:**

Fully equipped kitchen w/breakfast bar
Three flat screen color cable televisions
(55" in living room and a 43" in each bedroom)
Two telephones (living room & master bedroom)
Hair dryer, Iron/Ironing board
King size bed in master bedroom
Twin size beds in guest bedroom
Queen size wall bed provided in living area
Queen size sofa bed provided in living area
Two full bathrooms with tub and shower