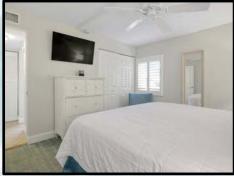

### **Suites 102 and 202**

This one bedroom one bath suites is approximately 475 sq. ft. and features a fully equipped kitchen with granite counter tops and full size appliances, a living room dining area and a separate king size bedroom and one full bathroom. A queen size sofa is bed provided in the living area.

### **One Bedroom One Bath Amenities:**

Fully equipped kitchen
Two flat screen color cable televisions
(46" in living room and a 43" in bedroom)
Two telephones (living room & bedroom)
Hair dryer, Iron/Ironing board
King size bed in bedroom
Queen size sofa bed provided in the living area
Bathroom with tub and shower