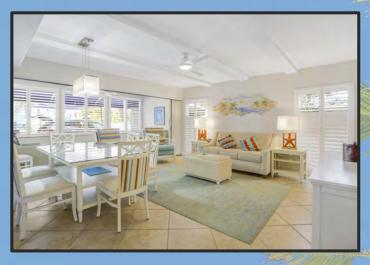

### Suite 101-201

Gulf front spacious accommodations for large families. This suite is approximately 1100 sq. ft. and features a fully equipped kitchen with granite counter tops and full size appliances, the living room has a queen size sofa bed, a dining area, master bedroom with a king size bed, a den area with a queen size wall bed over a sofa, a second den with two single day beds and two full baths.

### One Bedroom Two Baths with Two Dens Gulf Front Amenities:

1100 Square Feet of Living Space
Fully equipped kitchen w/breakfast bar
Three flat screen color cable televisions
(55" in living room, 43" in the den & master bedroom)
Two telephones (living room & master bedroom)
Hair dryer, Iron/Ironing board
King size bed in master bedroom
Queen size wall bed over a sofa in south side den
Two twin size day beds in west den
Queen size sofa bed provided in living area
Two full bathrooms