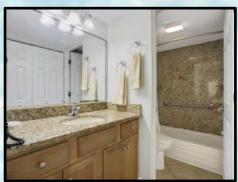

### Suite 109

Cozy and intimate accommodations, our studio suite is perfect for a budget minded couple. The studio is approximately 300 sq. ft. and features a fully equipped kitchen with granite counter tops and full-size appliances and a queen size wall bed with sofa in the living area. (Suite shown is the actual accommodation.)

### **Studio Amenities:**

Fully equipped kitchen w/breakfast bar 46" Flat screen color cable television Telephone, Hair dryer, Iron/Ironing board Queen size wall bed in the living area with sofa Bathroom with tub and shower