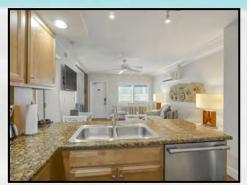

### Suite 109

Cozy and intimate accommodations, our studio suite is perfect for a budget minded couple. The studio is approximately 300 sq. ft. and features a fully equipped kitchen with granite counter tops and full-size appliances and a queen size wall bed with sofa in the living area. (Suite shown is the actual accommodation.)

### **Studio Amenities:**

Fully equipped kitchen w/breakfast bar 46" Flat screen color cable television Telephone, Hair dryer, Iron/Ironing board Queen size wall bed in the living area with sofa Bathroom with tub and shower