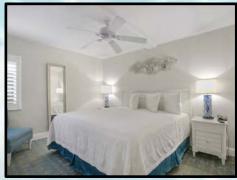

### Suite 109

Cozy and intimate accommodations, our studio suite is perfect for a budget minded couple. The studio is approximately 300 sq. ft. and features a fully equipped kitchen with granite counter tops and full-size appliances and a queen size wall bed with sofa in the living area. (Suite shown is the actual accommodation.)

### **Studio Amenities:**

Fully equipped kitchen w/breakfast bar 46" Flat screen color cable television Telephone, Hair dryer, Iron/Ironing board Queen size wall bed in the living area with sofa Bathroom with tub and shower