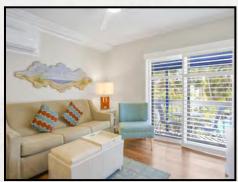

### Suite 109

Cozy and intimate accommodations, our studio suite is perfect for a budget minded couple. The studio is approximately 300 sq. ft. and features a fully equipped kitchen with granite counter tops and full-size appliances and a queen size wall bed with sofa in the living area. (Suite shown is the actual accommodation.)

### **Studio Amenities:**

Fully equipped kitchen w/breakfast bar 46" Flat screen color cable television Telephone, Hair dryer, Iron/Ironing board Queen size wall bed in the living area with sofa Bathroom with tub and shower