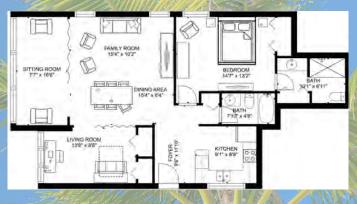

### Suite 101-201

Gulf front spacious accommodations for large families. This suite is approximately 1100 sq. ft. and features a fully equipped kitchen with granite counter tops and full size appliances, the living room has a queen size sofa bed, a dining area, master bedroom with a king size bed, a den area with a queen size wall bed over a sofa, a second den with two single day beds and two full baths.

### One Bedroom Two Baths with Two Dens Gulf Front Amenities:

1100 Square Feet of Living Space
Fully equipped kitchen w/breakfast bar
Three flat screen color cable televisions
(55" in living room, 43" in the den & master bedroom)
Two telephones (living room & master bedroom)
Hair dryer, Iron/Ironing board
King size bed in master bedroom
Queen size wall bed over a sofa in south side den
Two twin size day beds in west den
Queen size sofa bed provided in living area
Two full bathrooms