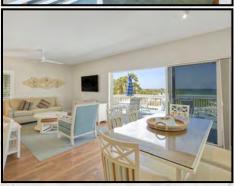

### **Suite 212**

Pool and beach view from private deck off the living area. Ideal for couples wanting extra space or those traveling with small children. This one bedroom one bath suite is approximately 500 sq. ft. and features a fully equipped kitchen with granite counter tops and full size appliances, a living room with a queen size sofa bed, a king size bedroom and one full bathroom. (Suite shown is the actual accommodation.)

### One Bedroom One Bath Amenities:

Fully equipped kitchen w/breakfast bar
Two flat screen color cable televisions
(50" in living room and a 43" in bedroom)
Two telephones (living room & bedroom)
Hair dryer, Iron/Ironing board
King size bed in bedroom
Queen size sofa bed provided in the living area
Bathroom with tub and shower