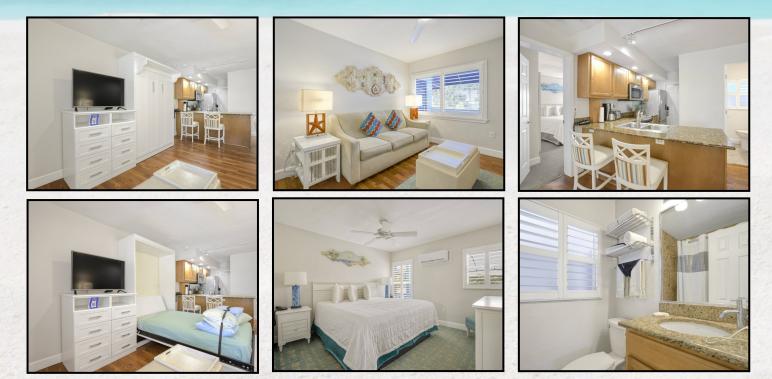

## Suite 211

Pool and beach view from living area. Ideal for couples wanting extra space or those traveling with small children. The one bedroom one bath suites are approximately 500 sq. ft. and features a fully equipped kitchen with granite counter tops and full-size appliances, a living room with a queen size sofa bed and a full-size wall bed, a separate king size bedroom and one full bathroom. (Suite shown is the actual accommodation.)

## **One Bedroom One Bath Amenities:**

Fully equipped kitchen w/breakfast bar Two flat screen color cable televisions (46" in living room and a 43" in bedroom) Two telephones (living room & bedroom) Hair dryer, Iron/Ironing board King size bed in bedroom Queen size sofa bed provided in the living area Full size wall bed provided in the living area Bathroom with tub and shower