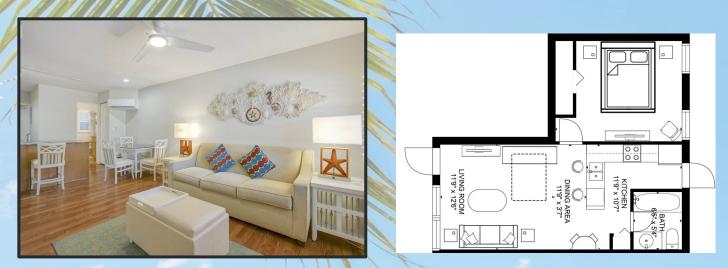

## Suite 211

Pool and beach view from living area. Ideal for couples wanting extra space or those traveling with small children. The one bedroom one bath suites are approximately 500 sq. ft. and features a fully equipped kitchen with granite counter tops and full-size appliances, a living room with a queen size sofa bed and a full-size wall bed, a separate king size bedroom and one full bathroom. (Suite shown is the actual accommodation.)

## **One Bedroom One Bath Amenities:**

Fully equipped kitchen w/breakfast bar Two flat screen color cable televisions (46" in living room and a 43" in bedroom) Two telephones (living room & bedroom) Hair dryer, Iron/Ironing board King size bed in bedroom Queen size sofa bed provided in the living area Full size wall bed provided in the living area Bathroom with tub and shower