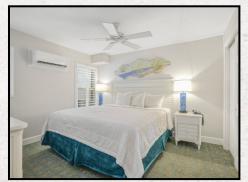

## Suite 108, 110, 208

Perfect for couples wanting extra space or those with small children. This one bedroom one bath suite is approximately 575 sq. ft. and features a fully equipped kitchen with granite counter tops and full-size appliances, a living room/dining area, a separate den area and a king size bedroom and one bathroom. A queen-size sofa bed is provided in the living area and a queen size wall bed over the sofa is provided in the den area.

## **One Bedroom One Bath Amenities:**

Fully equipped kitchen w/breakfast bar
Three flat screen color cable televisions
(46" in living rm, a 43" in bedroom and a 43" the den)
Two telephones (living room & bedroom)
Hair dryer, Iron/Ironing board
King size bed in bedroom
Queen size sofa bed provided in the living area