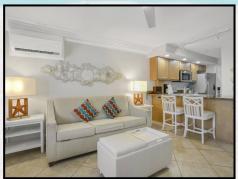

## **One Bedroom One Bath Amenities:**

Fully equipped kitchen w/breakfast bar
Three flat screen color cable televisions
(46" in living rm, a 43" in bedroom and a 43" the den)
Two telephones (living room & bedroom)
Hair dryer, Iron/Ironing board
King size bed in bedroom
Queen size sofa bed provided in the living area

Queen size sora bed provided in the living area

Queen size wall bed over the sofa provided in the den area

Bathroom with tub and shower