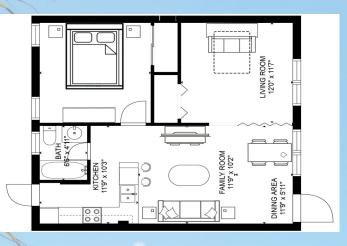

## Suite 108, 110, 208

Perfect for couples wanting extra space or those with small children. This one bedroom one bath suite is approximately 575 sq. ft. and features a fully equipped kitchen with granite counter tops and full-size appliances, a living room/dining area, a separate den area and a king size bedroom and one bathroom. A queen-size sofa bed is provided in the living area and a queen size wall bed over the sofa is provided in the den area.