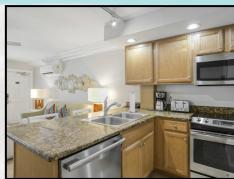

## Suite 108, 110, 208

Perfect for couples wanting extra space or those with small children. This one bedroom one bath suite is approximately 575 sq. ft. and features a fully equipped kitchen with granite counter tops and full-size appliances, a living room/dining area, a separate den area and a king size bedroom and one bathroom. A queen-size sofa bed is provided in the living area and a queen size wall bed over the sofa is provided in the den area.

## **One Bedroom One Bath Amenities:**

Fully equipped kitchen w/breakfast bar
Three flat screen color cable televisions
(46" in living rm, a 43" in bedroom and a 43" the den)
Two telephones (living room & bedroom)
Hair dryer, Iron/Ironing board
King size bed in bedroom
Queen size sofa bed provided in the living area