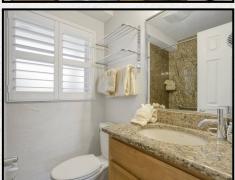

Queen size sora bed provided in the living area

Queen size wall bed over the sofa provided in the den area

Bathroom with tub and shower