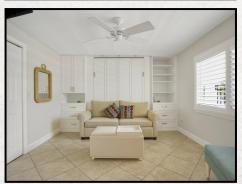

## Suite 108, 110, 208

Perfect for couples wanting extra space or those with small children. This one bedroom one bath suite is approximately 575 sq. ft. and features a fully equipped kitchen with granite counter tops and full-size appliances, a living room/dining area, a separate den area and a king size bedroom and one bathroom. A queen-size sofa bed is provided in the living area and a queen size wall bed over the sofa is provided in the den area.

## **One Bedroom One Bath Amenities:**

Fully equipped kitchen w/breakfast bar
Three flat screen color cable televisions
(46" in living rm, a 43" in bedroom and a 43" the den)
Two telephones (living room & bedroom)
Hair dryer, Iron/Ironing board
King size bed in bedroom
Queen size sofa bed provided in the living area

Queen size sora bed provided in the living area

Queen size wall bed over the sofa provided in the den area

Bathroom with tub and shower