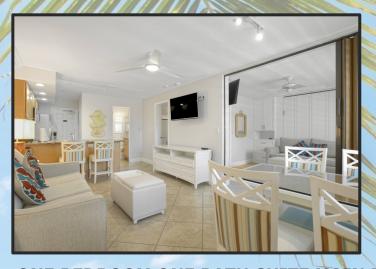

## Suite 108, 110, 208

Perfect for couples wanting extra space or those with small children. This one bedroom one bath suite is approximately 575 sq. ft. and features a fully equipped kitchen with granite counter tops and full-size appliances, a living room/dining area, a separate den area and a king size bedroom and one bathroom. A queen-size sofa bed is provided in the living area and a queen size wall bed over the sofa is provided in the den area.

## **One Bedroom One Bath Amenities:**

Fully equipped kitchen w/breakfast bar
Three flat screen color cable televisions
(46" in living rm, a 43" in bedroom and a 43" the den)
Two telephones (living room & bedroom)
Hair dryer, Iron/Ironing board
King size bed in bedroom
Queen size sofa bed provided in the living area